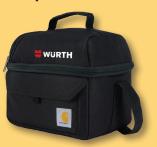

### FREE!

Carhartt<sup>®</sup> Insulated 12 Can Two Compartment Cooler

WITH ORDER OF \$1,000 OR MORE USE PROMO CODE LP2273

FREE!

18V LXT<sup>®</sup> Sub-Compact Brushless Cordless 2-Pc. Combo Kit (2.0Ah)

WITH ORDER OF \$7,000 OR MORE USE PROMO CODE LP2276