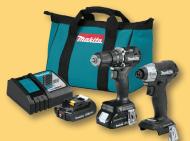

### FREE!

Carhartt<sup>®</sup> Insulated 12 Can Two Compartment Cooler

WITH ORDER OF \$1,000 OR MORE USE PROMO CODE LP2273

FREE!

18V LXT<sup>®</sup> Sub-Compact Brushless Cordless 2-Pc. Combo Kit (2.0Ah)

WITH ORDER OF \$7,000 OR MORE USE PROMO CODE LP2276