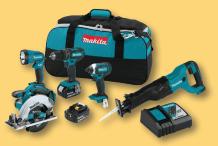

## FREE

18V LXT<sup>®</sup> Brushless Cordless Impact Driver Kit (3.0Ah)

WITH ORDER OF \$3,000 OR MORE USE PROMO CODE LP2274

(3.0Ah)

WITH ORDER OF \$10,000 OR MORE USE PROMO CODE LP2277