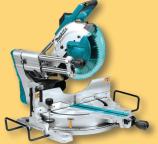

### FREE!

Quiet Series 1/2 HP, 1 Gallon Compact, Oil-Free, Electric Air Compressor

WITH ORDER OF \$5,000 OR MORE USE PROMO CODE LP2275

10" Dual-Bevel Sliding Compound Miter Saw with Laser

WITH ORDER OF \$13,000 OR MORE USE PROMO CODE LP2278