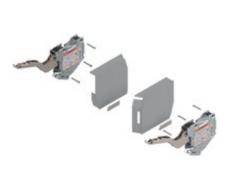

## **Product details**

## AVENTOS HK-S stay lift, lift mechanism, PF=400-1000 (with 2 pieces)

| Part number                | 20K2B00.N6                         |
|----------------------------|------------------------------------|
| Item number                | 08164780                           |
| Color / finish             | Light gray/stainless steel brushed |
| Packaging quantity         | 1                                  |
| Weight per 1,000 Pcs in kg | 1,000.65                           |
| EAN code                   | 9009494430219                      |
| UPC code                   |                                    |