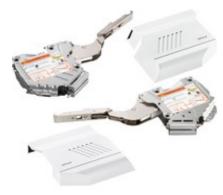

## **Product details**

## AVENTOS HK-S stay lift, lift mechanism, PF=400-1000 (with 2 pieces)

| Part number                | 20K2C00.N6                         |
|----------------------------|------------------------------------|
| Item number                | 05166538                           |
| Color / finish             | silk white/stainless steel brushed |
| Packaging quantity         | 1                                  |
| Weight per 1,000 Pcs in kg | 1,077.86                           |
| EAN code                   | 9009494432596                      |
| UPC code                   |                                    |

## **Technical attributes**

| Attribute                      | Value                                                                      |
|--------------------------------|----------------------------------------------------------------------------|
| type                           | lift mechanism                                                             |
| power factor                   | 400-1000 (with 2 pieces)                                                   |
| minimum internal cabinet depth | 163                                                                        |
| special feature                | Warning sticker North America                                              |
| material                       | Steel                                                                      |
| color / finish                 | zinc-plated                                                                |
| cabinet attachment             | screw-on                                                                   |
| non-handed                     | Yes                                                                        |
| additions                      | Lift mechanism 20K2C01 enclosed                                            |
| additions                      | Cover cap R+L 20K8A21, enclosed                                            |
| additions                      | 664.350 particle board screws magazine packed, enclosed                    |
| additions                      | Cover cap ABD.100-09.BT, enclosed                                          |
| item package                   | In set 2 lift mech.,1 large cover plate. r/l,2 small cover plates,6 screws |