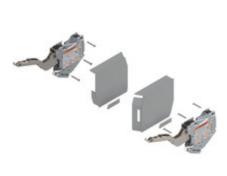

## AVENTOS HK-S stay lift, lift mechanism, PF=400-1000 (with 2 pieces), for TIP-ON

| Part number                | 20K2C00TN6                         |
|----------------------------|------------------------------------|
| Item number                | 04894637                           |
| Color / finish             | Light gray/stainless steel brushed |
| Packaging quantity         | 1                                  |
| Weight per 1,000 Pcs in kg | 1,052.74                           |
| EAN code                   | 9009494430240                      |
| UPC code                   |                                    |

## Technical attributes

| Attribute                      | Value                                                   |
|--------------------------------|---------------------------------------------------------|
| type                           | Lift mechanism                                          |
| power factor                   | 400-1000 (with 2 pieces)                                |
| minimum internal cabinet depth | 163                                                     |
| special feature                | Warning sticker North America                           |
| material                       | Steel                                                   |
| color / finish                 | light gray                                              |
| cabinet attachment             | screw-on                                                |
| non-handed                     | Yes                                                     |
| additions                      | Lift mechanism 20K2C01T enclosed                        |
| additions                      | Cover cap R+L 20K8A21, enclosed                         |
| additions                      | 664.350 particle board screws magazine packed, enclosed |
| additions                      | Cover cap ABD.100-09.BT, enclosed                       |
| item package                   | set includes 2 lift mech.,1 cover plate r/l,6 screws    |