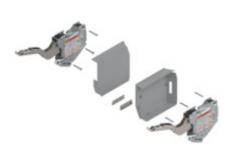

## AVENTOS HK-S stay lift, lift mechanism, PF=960-2215 (with 2 pieces)

| Part number                | 20K2E00.N6                         |
|----------------------------|------------------------------------|
| Item number                | 06429949                           |
| Color / finish             | Light gray/stainless steel brushed |
| Packaging quantity         | 1                                  |
| Weight per 1,000 Pcs in kg | 1,089.82                           |
| EAN code                   | 9009494430257                      |
| UPC code                   |                                    |

## Technical attributes

| Attribute                      | Value                                                   |
|--------------------------------|---------------------------------------------------------|
| type                           | lift mechanism                                          |
| power factor                   | 960-2215 (with 2 pieces)                                |
| minimum internal cabinet depth | 163                                                     |
| special feature                | Warning sticker North America                           |
| material                       | Steel                                                   |
| color / finish                 | light gray                                              |
| cabinet attachment             | screw-on                                                |
| non-handed                     | Yes                                                     |
| additions                      | Lift mechanism 20K2E01 enclosed                         |
| additions                      | Cover cap R+L 20K8A21, enclosed                         |
| additions                      | 664.350 particle board screws magazine packed, enclosed |
| additions                      | Cover cap ABD.100-09.BT, enclosed                       |
| item package                   | set includes 2 lift mech.,1 cover plate r/l,6 screws    |