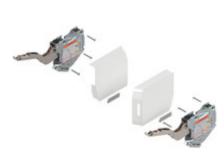

## AVENTOS HK-S stay lift, lift mechanism, PF=960-2215 (with 2 pieces), for TIP-ON

| Part number                | 20K2E00TN6                         |
|----------------------------|------------------------------------|
| Item number                | 05455571                           |
| Color / finish             | silk white/stainless steel brushed |
| Packaging quantity         | 1                                  |
| Weight per 1,000 Pcs in kg | 1,090.6                            |
| EAN code                   | 9009494432824                      |
| UPC code                   |                                    |

## **Technical attributes**

| Attribute                      | Value                                                   |
|--------------------------------|---------------------------------------------------------|
| type                           | Lift mechanism                                          |
| power factor                   | 960-2215 (with 2 pieces)                                |
| minimum internal cabinet depth | 163                                                     |
| special feature                | Warning sticker North America                           |
| material                       | Steel                                                   |
| color / finish                 | Silk white                                              |
| cabinet attachment             | screw-on                                                |
| non-handed                     | Yes                                                     |
| additions                      | Lift mechanism 20K2E01T enclosed                        |
| additions                      | Cover cap R+L 20K8A21, enclosed                         |
| additions                      | 664.350 particle board screws magazine packed, enclosed |
| additions                      | Cover cap ABD.100-09.BT, enclosed                       |
| item package                   | set includes 2 lift mech.,1 cover plate r/l,6 screws    |