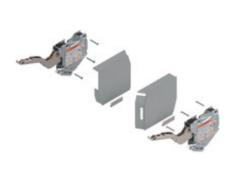

## **Product details**

## AVENTOS HK-S stay lift, lift mechanism, PF=960-2215 (with 2 pieces)

| Part number                | 20K2E00.N6                         |
|----------------------------|------------------------------------|
| Item number                | 06429949                           |
| Color / finish             | Light gray/stainless steel brushed |
| Packaging quantity         | 1                                  |
| Weight per 1,000 Pcs in kg | 1,091.2                            |
| EAN code                   | 9009494430257                      |
| UPC code                   |                                    |

## Technical attributes

| Attribute                      | Value                                                                      |
|--------------------------------|----------------------------------------------------------------------------|
| type                           | lift mechanism                                                             |
| power factor                   | 960-2215 (with 2 pieces)                                                   |
| minimum internal cabinet depth | 163                                                                        |
| special feature                | Warning sticker North America                                              |
| material                       | Steel                                                                      |
| color / finish                 | light gray                                                                 |
| cabinet attachment             | screw-on                                                                   |
| non-handed                     | Yes                                                                        |
| additions                      | Lift mechanism 20K2E01 enclosed                                            |
| additions                      | Cover cap R+L 20K8A21, enclosed                                            |
| additions                      | 664.350 particle board screws magazine packed, enclosed                    |
| additions                      | Cover cap ABD.100-09.BT, enclosed                                          |
| item package                   | In set 2 lift mech.,1 large cover plate. r/l,2 small cover plates,6 screws |