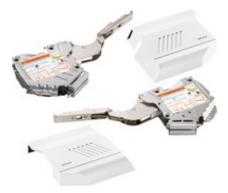

## **Product details**

## AVENTOS HK-S stay lift, lift mechanism, PF=960-2215 (with 2 pieces)

| Part number                | 20K2E00.N6                         |
|----------------------------|------------------------------------|
| Item number                | 05424830                           |
| Color / finish             | silk white/stainless steel brushed |
| Packaging quantity         | 1                                  |
| Weight per 1,000 Pcs in kg | 1,102.84                           |
| EAN code                   | 9009494432817                      |
| UPC code                   |                                    |

## Technical attributes

| Attribute                      | Value                                                                      |
|--------------------------------|----------------------------------------------------------------------------|
| type                           | lift mechanism                                                             |
| power factor                   | 960-2215 (with 2 pieces)                                                   |
| minimum internal cabinet depth | 163                                                                        |
| special feature                | Warning sticker North America                                              |
| material                       | Steel                                                                      |
| color / finish                 | zinc-plated                                                                |
| cabinet attachment             | screw-on                                                                   |
| non-handed                     | Yes                                                                        |
| additions                      | Lift mechanism 20K2E01 enclosed                                            |
| additions                      | Cover cap R+L 20K8A21, enclosed                                            |
| additions                      | 664.350 particle board screws magazine packed, enclosed                    |
| additions                      | Cover cap ABD.100-09.BT, enclosed                                          |
| item package                   | In set 2 lift mech.,1 large cover plate. r/l,2 small cover plates,6 screws |