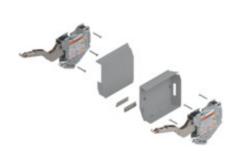

## AVENTOS HK-S stay lift, lift mechanism, PF=960-2215 (with 2 pieces), for TIP-ON

| Part number                | 20K2E00TN6                         |
|----------------------------|------------------------------------|
| Item number                | 01266804                           |
| Color / finish             | Light gray/stainless steel brushed |
| Packaging quantity         | 1                                  |
| Weight per 1,000 Pcs in kg | 1,077.4                            |
| EAN code                   | 9009494430264                      |
| UPC code                   |                                    |

## Technical attributes

| Attribute                      | Value                                                   |
|--------------------------------|---------------------------------------------------------|
| type                           | Lift mechanism                                          |
| power factor                   | 960-2215 (with 2 pieces)                                |
| minimum internal cabinet depth | 163                                                     |
| special feature                | Warning sticker North America                           |
| material                       | Steel                                                   |
| color / finish                 | light gray                                              |
| cabinet attachment             | screw-on                                                |
| non-handed                     | Yes                                                     |
| additions                      | Lift mechanism 20K2E01T enclosed                        |
| additions                      | Cover cap R+L 20K8A21, enclosed                         |
| additions                      | 664.350 particle board screws magazine packed, enclosed |
| additions                      | Cover cap ABD.100-09.BT, enclosed                       |
| item package                   | set includes 2 lift mech.,1 cover plate r/l,6 screws    |