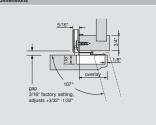

#### Features

- 107° opening angle
- One piece assembly
- Wraparound mount
- 7/16" cup depth
- ±1/8" height adjustment ±1/16" side adjustment
- +3/32", -1/32" cam depth adjustment
- Steel, nickel-plated Can be used with BLUMOTION 971A9700

#### Dimensions