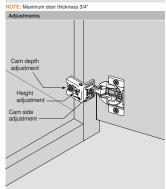

#### Features

- 107° opening angle
- One piece assembly
- Wraparound mount
- 7/16" cup depth
- ±1/8" height adjustment ±1/16" side adjustment
- +3/32", -1/32" cam depth adjustment
- Steel, nickel-plated Can be used with BLUMOTION 971A9700