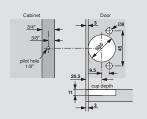

#### Features

- 107° opening angle
- One piece assembly
- Wraparound mount
- 7/16" cup depth
- ±1/8" height adjustment ±1/16" side adjustment
- +3/32", -1/32" cam depth adjustment
- Steel, nickel-plated Can be used with BLUMOTION 971A9700

#### Dimensions

## Wraparound hinges

| Overlay | Screw-on   | Press-in   |
|---------|------------|------------|
| 1-1/4"  | 38C355C.20 | 38C358C.20 |
| 1-5/16" |            | 38C358C.21 |
| 1-3/8"  |            | 38C358C.22 |
| 1-1/2"  |            | 38C358C.24 |
| 1-9/16" |            | 38C358C.25 |