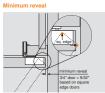

#### Features

- 107° opening angle
- One piece assembly
- Wraparound mount
- 7/16" cup depth
- ±1/8" height adjustment ±1/16" side adjustment
- +3/32", -1/32" cam depth adjustment
- Steel, nickel-plated Can be used with BLUMOTION 971A9700

#### Dimensions