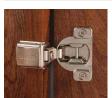

#### Features

- 107° opening angle
- One piece assembly
- Wraparound mount
- 7/16" cup depth
- ±1/8" height adjustment ±1/16" side adjustment
- +3/32", -1/32" cam depth adjustment
- Steel, nickel-plated Can be used with BLUMOTION 971A9700