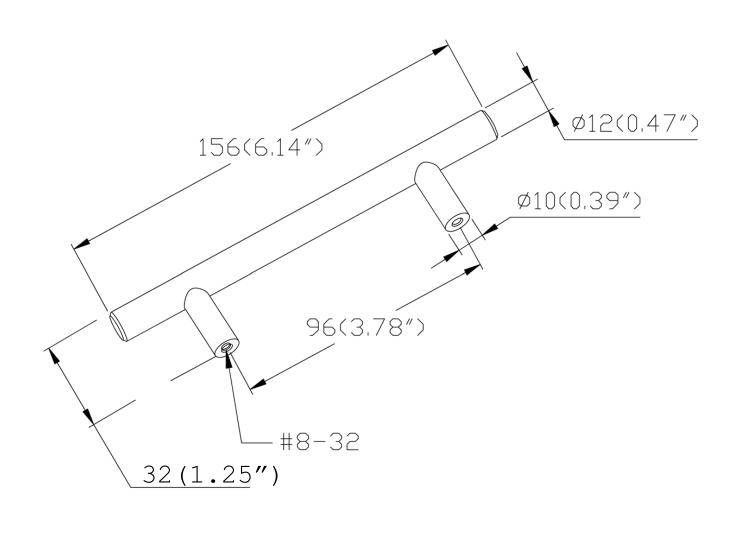

| PART NO. <b>0821-2MDB-P</b> | MATERIAL STEEL                           | DATE<br>03-06-2019                                                                                                   | <b>≥</b> Berenson                                                           |
|-----------------------------|------------------------------------------|----------------------------------------------------------------------------------------------------------------------|-----------------------------------------------------------------------------|
| COLLECTION TEMPO            | DESCRIPTION TEMPO 96MM CC MODERN BRUSHED | PROPRIETARY AND CONFIDENTIAL THE INFORMATION CONTAINED IN THIS DRAWING IS THE SOLE PROPERTY OF                       | 2495 Main Street, Suite 111   Buffalo, NY                                   |
| UNIT OF MEASURE MILLIMETERS | GOLD PULL                                | BERENSON CORP. ANY REPRODUCTION IN PART OR AS A WHOLE WITHOUT THE WRITTEN PERMISSION OF BERENSON CORP IS PROHIBITED. | Phone: 800.333.0578   Fax: 716.833.2402<br>Email: Info@BerensonHardware.com |