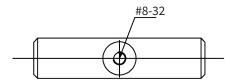

| PART NO.<br>0829-2MDB-P     | MATERIAL STEEL                        | DATE<br>03-06-2019                                                                                                                                                                                                  |  |
|-----------------------------|---------------------------------------|---------------------------------------------------------------------------------------------------------------------------------------------------------------------------------------------------------------------|--|
| COLLECTION TEMPO            | DESCRIPTION TEMPO MODERN BRUSHED GOLD | PROPRIETARY AND CONFIDENTIAL THE INFORMATION CONTAINED IN THIS DRAWING IS THE SOLE PROPERTY OF BERENSON CORP. ANY REPRODUCTION IN PART OR AS A WHOLE WITHOUT THE WRITTEN PERMISSION OF BERENSON CORP IS PROHIBITED. |  |
| UNIT OF MEASURE MILLIMETERS | KNOB                                  |                                                                                                                                                                                                                     |  |