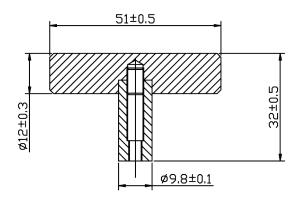

| PART NO.<br>0829-2MDB-P     | MATERIAL STEEL                        | DATE<br>03-06-2019                                                                                                                                                                                                  |  |
|-----------------------------|---------------------------------------|---------------------------------------------------------------------------------------------------------------------------------------------------------------------------------------------------------------------|--|
| COLLECTION TEMPO            | DESCRIPTION TEMPO MODERN BRUSHED GOLD | PROPRIETARY AND CONFIDENTIAL THE INFORMATION CONTAINED IN THIS DRAWING IS THE SOLE PROPERTY OF BERENSON CORP. ANY REPRODUCTION IN PART OR AS A WHOLE WITHOUT THE WRITTEN PERMISSION OF BERENSON CORP IS PROHIBITED. |  |
| UNIT OF MEASURE MILLIMETERS | KNOB                                  |                                                                                                                                                                                                                     |  |