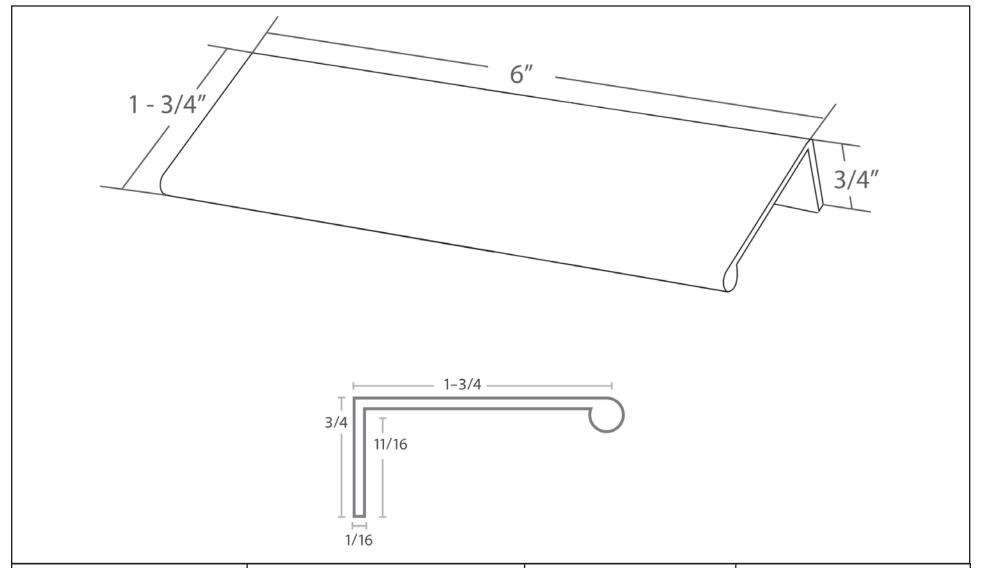

CORP IS PROHIBITED.

| PART NO.  1048-40BC-P | MATERIAL  ALUMINUM            | DATE<br>10-12-2020                                               |
|-----------------------|-------------------------------|------------------------------------------------------------------|
| COLLECTION            | DESCRIPTION                   | PROPRIETARY AND CONFIDENTIAL THE INFORMATION CONTAINED IN THIS   |
| BRAVO                 | BRAVO 112MM CC BRUSHED COPPER | DRAWING IS THE SOLE PROPERTY OF BERENSON CORP. ANY REPRODUCTION  |
| UNIT OF MEASURE       | EDGE PULL                     | IN PART OR AS A WHOLE WITHOUT THE WRITTEN PERMISSION OF BERENSON |