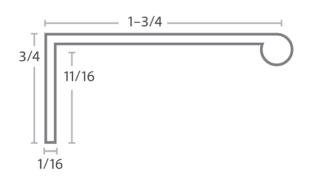

| PART NO.<br>1069-40SG-P | MATERIAL ALUMINUM                          | DATE<br>03-06-2019                                                                                                                                                                                                  |
|-------------------------|--------------------------------------------|---------------------------------------------------------------------------------------------------------------------------------------------------------------------------------------------------------------------|
| COLLECTION BRAVO        | DESCRIPTION  BRAVO 32MM CC SATIN GOLD PULL | PROPRIETARY AND CONFIDENTIAL THE INFORMATION CONTAINED IN THIS DRAWING IS THE SOLE PROPERTY OF BERENSON CORP. ANY REPRODUCTION IN PART OR AS A WHOLE WITHOUT THE WRITTEN PERMISSION OF BERENSON CORP IS PROHIBITED. |
| UNIT OF MEASURE INCHES  |                                            |                                                                                                                                                                                                                     |