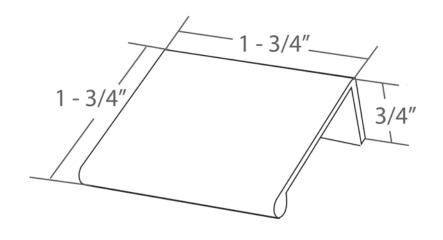

| PART NO.<br>1069-40SG-P | MATERIAL ALUMINUM                          | DATE<br>03-06-2019                                                                                                                                                                                                  |
|-------------------------|--------------------------------------------|---------------------------------------------------------------------------------------------------------------------------------------------------------------------------------------------------------------------|
| COLLECTION BRAVO        | DESCRIPTION  BRAVO 32MM CC SATIN GOLD PULL | PROPRIETARY AND CONFIDENTIAL THE INFORMATION CONTAINED IN THIS DRAWING IS THE SOLE PROPERTY OF BERENSON CORP. ANY REPRODUCTION IN PART OR AS A WHOLE WITHOUT THE WRITTEN PERMISSION OF BERENSON CORP IS PROHIBITED. |
| UNIT OF MEASURE INCHES  |                                            |                                                                                                                                                                                                                     |