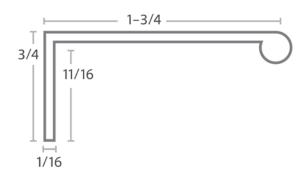

| PART NO.<br>1070-40SG-P | MATERIAL ALUMINUM                          | DATE<br>03-06-2019                                                                                                                                                                                                  |
|-------------------------|--------------------------------------------|---------------------------------------------------------------------------------------------------------------------------------------------------------------------------------------------------------------------|
| COLLECTION BRAVO        | DESCRIPTION  BRAVO 56MM CC SATIN GOLD PULL | PROPRIETARY AND CONFIDENTIAL THE INFORMATION CONTAINED IN THIS DRAWING IS THE SOLE PROPERTY OF BERENSON CORP. ANY REPRODUCTION IN PART OR AS A WHOLE WITHOUT THE WRITTEN PERMISSION OF BERENSON CORP IS PROHIBITED. |
| UNIT OF MEASURE INCHES  |                                            |                                                                                                                                                                                                                     |