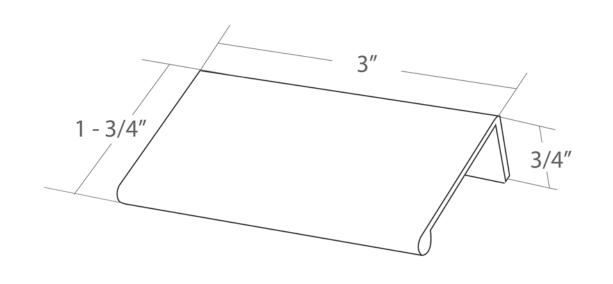

| PART NO.<br>1070-40SG-P | MATERIAL ALUMINUM                          | DATE<br>03-06-2019                                                                                                                                                                                                  |
|-------------------------|--------------------------------------------|---------------------------------------------------------------------------------------------------------------------------------------------------------------------------------------------------------------------|
| COLLECTION BRAVO        | DESCRIPTION  BRAVO 56MM CC SATIN GOLD PULL | PROPRIETARY AND CONFIDENTIAL THE INFORMATION CONTAINED IN THIS DRAWING IS THE SOLE PROPERTY OF BERENSON CORP. ANY REPRODUCTION IN PART OR AS A WHOLE WITHOUT THE WRITTEN PERMISSION OF BERENSON CORP IS PROHIBITED. |
| UNIT OF MEASURE INCHES  |                                            |                                                                                                                                                                                                                     |