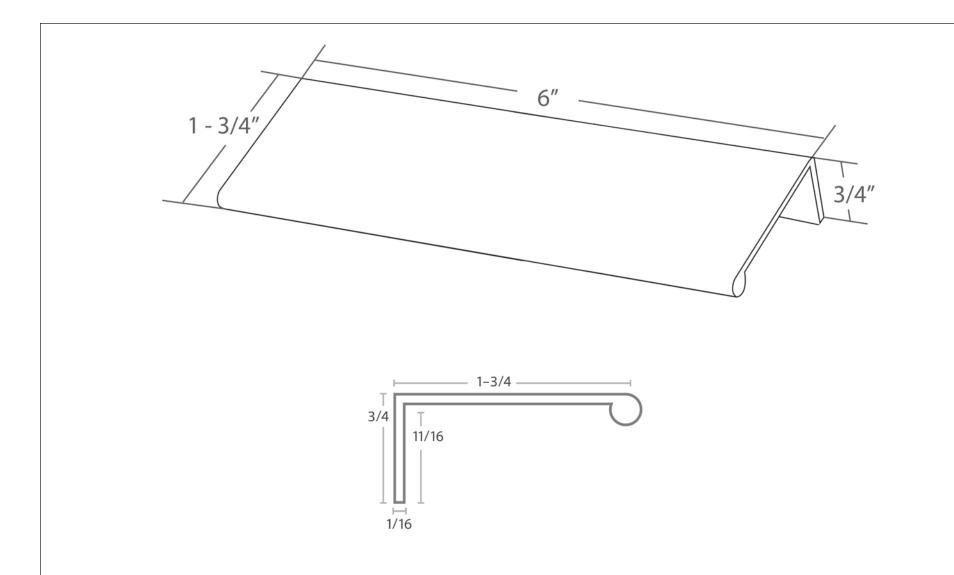

| PART NO.               | MATERIAL                                 | DATE                                                                                                                 |                                                   |
|------------------------|------------------------------------------|----------------------------------------------------------------------------------------------------------------------|---------------------------------------------------|
| 1075-4GPH-P            | ALUMINUM                                 | 03-06-2019                                                                                                           | <b>≥</b> Beren                                    |
| COLLECTION BRAVO       | DESCRIPTION BRAVO 112MM CC GRAPHITE PULL | PROPR