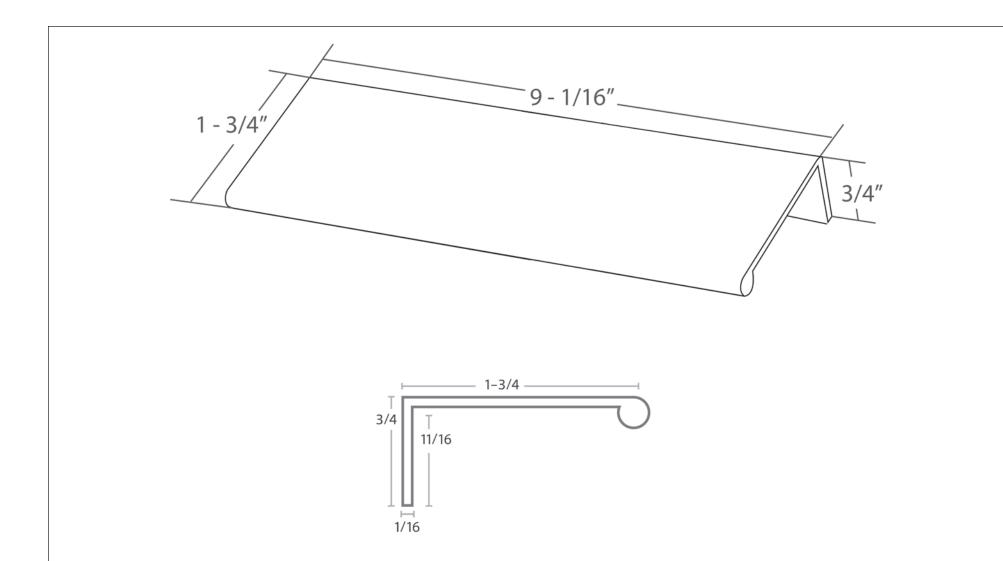

| PART NO.               | MATERIAL                                 | DATE                                                                                                                 |                                            |
|------------------------|------------------------------------------|----------------------------------------------------------------------------------------------------------------------|--------------------------------------------|
| 1076-4GPH-P            | ALUMINUM                                 | 03-06-2019                                                                                                           | <b>≥</b> Bere                              |
| COLLECTION BRAVO       | DESCRIPTION BRAVO 169MM CC GRAPHITE PULL | PROPRIETARY AND CONFIDENTIAL THE INFORMATION CONTAINED IN THIS DRAWING IS THE SOLE PROPERTY OF                       | 2495 Main Street, Suit                     |
| UNIT OF MEASURE INCHES |                                          | BERENSON CORP. ANY REPRODUCTION IN PART OR AS A WHOLE WITHOUT THE WRITTEN PERMISSION OF BERENSON CORP IS PROHIBITED. | Phone: 800.333.0578<br>Email: Info@Berenso |