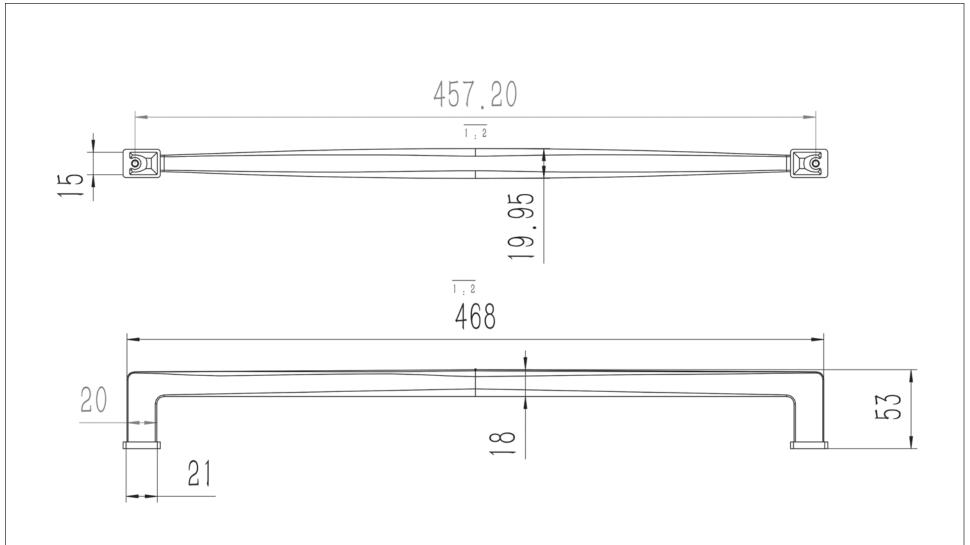

| PART NO.<br>1119-1055-P     | MATERIAL ZINC                                                 | DATE <b>03-06-2019</b>                                                                                                                                                                                              |
|-----------------------------|---------------------------------------------------------------|---------------------------------------------------------------------------------------------------------------------------------------------------------------------------------------------------------------------|
| COLLECTION SUBTLE SURGE     | DESCRIPTION SUBTLE SURGE 18INCH CC MATTE BLACK APPLIANCE PULL | PROPRIETARY AND CONFIDENTIAL THE INFORMATION CONTAINED IN THIS DRAWING IS THE SOLE PROPERTY OF BERENSON CORP. ANY REPRODUCTION IN PART OR AS A WHOLE WITHOUT THE WRITTEN PERMISSION OF BERENSON CORP IS PROHIBITED. |
| UNIT OF MEASURE MILLIMETERS |                                                               |                                                                                                                                                                                                                     |