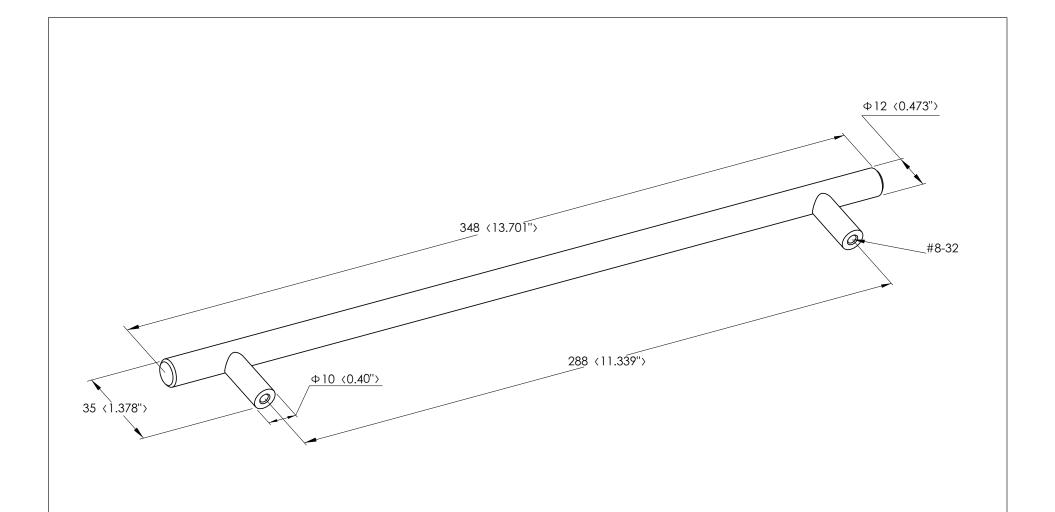

| PART NO.                             | MATERIAL                                                     | DATE                                                                                                                                                                                                                |                                                                                                                          |
|--------------------------------------|--------------------------------------------------------------|---------------------------------------------------------------------------------------------------------------------------------------------------------------------------------------------------------------------|--------------------------------------------------------------------------------------------------------------------------|
| 1128-2BPN-P                          | STEEL                                                        | 07-18-2018                                                                                                                                                                                                          | <b>Berenson</b>                                                                                                          |
| COLLECTION TEMPO                     | DESCRIPTION TEMPO 288MM CC BRUSHED NICKEL BAR APPLIANCE PULL | PROPRIETARY AND CONFIDENTIAL THE INFORMATION CONTAINED IN THIS DRAWING IS THE SOLE PROPERTY OF BERENSON CORP. ANY REPRODUCTION IN PART OR AS A WHOLE WITHOUT THE WRITTEN PERMISSION OF BERENSON CORP IS PROHIBITED. | 2495 Main Street, Suite 111   Buffalo, NY<br>Phone: 800.333.0578   Fax: 716.833.2402<br>Email: Info@BerensonHardware.com |
| UNIT OF MEASURE MILLIMETERS (INCHES) |                                                              |                                                                                                                                                                                                                     |                                                                                                                          |