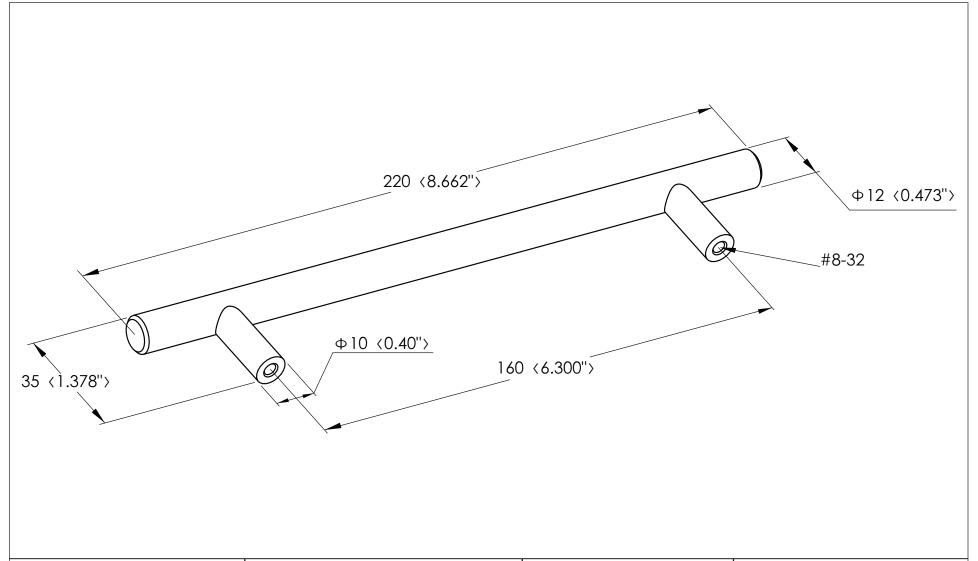

| PART NO.                             | MATERIAL                       | DATE                                                                                                                 |
|--------------------------------------|--------------------------------|----------------------------------------------------------------------------------------------------------------------|
| 2028-2026-P                          | STEEL                          | 07-18-2018                                                                                                           |
| COLLECTION                           | DESCRIPTION                    | PROPRIETARY AND CONFIDENTIAL                                                                                         |
| ТЕМРО                                | TEMPO 160MM CC POLISHED CHROME | THE INFORMATION CONTAINED IN THIS DRAWING IS THE SOLE PROPERTY OF                                                    |
| UNIT OF MEASURE MILLIMETERS (INCHES) | BAR PULL                       | BERENSON CORP. ANY REPRODUCTION IN PART OR AS A WHOLE WITHOUT THE WRITTEN PERMISSION OF BERENSON CORP IS PROHIBITED. |
|                                      |                                |                                                                                                                      |