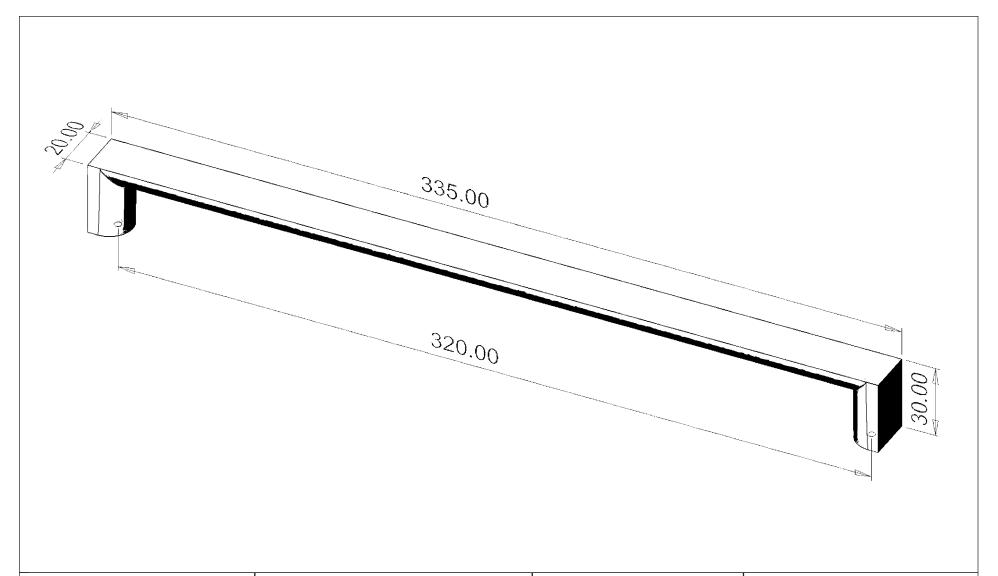

| PART NO.<br>2120-4055-P     | MATERIAL ALUMINUM                               | DATE<br>03-06-2019                                                                                                                                                                                                  |
|-----------------------------|-------------------------------------------------|---------------------------------------------------------------------------------------------------------------------------------------------------------------------------------------------------------------------|
| COLLECTION ELEVATE          | DESCRIPTION  ELEVATE 320MM CC MATTE BLACK  PULL | PROPRIETARY AND CONFIDENTIAL THE INFORMATION CONTAINED IN THIS DRAWING IS THE SOLE PROPERTY OF BERENSON CORP. ANY REPRODUCTION IN PART OR AS A WHOLE WITHOUT THE WRITTEN PERMISSION OF BERENSON CORP IS PROHIBITED. |
| UNIT OF MEASURE MILLIMETERS |                                                 |                                                                                                                                                                                                                     |