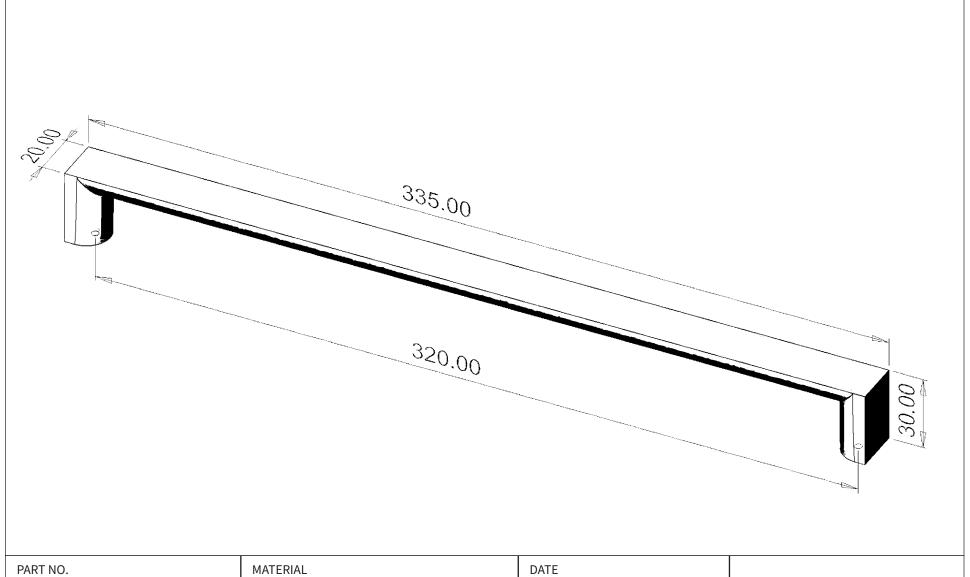

| PART NO.<br>2127-4026-P     | MATERIAL ALUMINUM                                   | 03-06-2019                                                                                                                                                                                                          |
|-----------------------------|-----------------------------------------------------|---------------------------------------------------------------------------------------------------------------------------------------------------------------------------------------------------------------------|
| COLLECTION ELEVATE          | DESCRIPTION  ELEVATE 320MM CC POLISHED  CHROME PULL | PROPRIETARY AND CONFIDENTIAL THE INFORMATION CONTAINED IN THIS DRAWING IS THE SOLE PROPERTY OF BERENSON CORP. ANY REPRODUCTION IN PART OR AS A WHOLE WITHOUT THE WRITTEN PERMISSION OF BERENSON CORP IS PROHIBITED. |
| UNIT OF MEASURE MILLIMETERS |                                                     |                                                                                                                                                                                                                     |