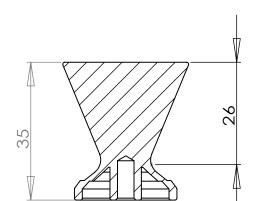

**MILLIMETERS** 

CORP IS PROHIBITED.

85 grams

| PART NO.        | MATERIAL                                | DATE                                                                                     |                                                                                                                                                                                                                                                                                                                                                                                   |
|-----------------|-----------------------------------------|------------------------------------------------------------------------------------------|-----------------------------------------------------------------------------------------------------------------------------------------------------------------------------------------------------------------------------------------------------------------------------------------------------------------------------------------------------------------------------------|
| 2399-1055-P     | ZINC                                    | 10-12-2020                                                                               |                                                                                                                                                                                                                                                                                                                                                                                   |
| COLLECTION      | DESCRIPTION                             | PROPRIETARY AND CONFIDENTIAL                                                             |                                                                                                                                                                                                                                                                                                                                                                                   |
| DOMESTIC BLISS  | DOMESTIC BLISS MATTE BLACK KNOB         | DRAWING IS THE SOLE PROPERTY OF                                                          | 2495 M                                                                                                                                                                                                                                                                                                                                                                            |
| UNIT OF MEASURE |                                         | IN PART OR AS A WHOLE WITHOUT THE WRITTEN PERMISSION OF BERENSON                         | Phone:<br>Email:                                                                                                                                                                                                                                                                                                                                                                  |
|                 | 2399-1055-P  COLLECTION  DOMESTIC BLISS | 2399-1055-P ZINC  COLLECTION DESCRIPTION  DOMESTIC BLISS DOMESTIC BLISS MATTE BLACK KNOB | 2399-1055-P  COLLECTION  DOMESTIC BLISS  DOMESTIC BLISS MATTE BLACK KNOB  DRAWING IS THE SOLE PROPERTY OF BERENSON CORP. ANY REPRODUCTION IN PART OR AS A WHOLE WITHOUT THE |