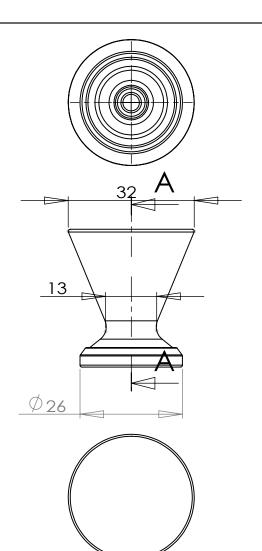

**MILLIMETERS** 

CORP IS PROHIBITED.

85 grams

| PART NO.        | MATERIAL                                | DATE                                                                                     |                                                                                                                                                                                                                                                                                                                                                                                   |
|-----------------|-----------------------------------------|------------------------------------------------------------------------------------------|-----------------------------------------------------------------------------------------------------------------------------------------------------------------------------------------------------------------------------------------------------------------------------------------------------------------------------------------------------------------------------------|
| 2399-1055-P     | ZINC                                    | 10-12-2020                                                                               |                                                                                                                                                                                                                                                                                                                                                                                   |
| COLLECTION      | DESCRIPTION                             | PROPRIETARY AND CONFIDENTIAL                                                             |                                                                                                                                                                                                                                                                                                                                                                                   |
| DOMESTIC BLISS  | DOMESTIC BLISS MATTE BLACK KNOB         | DRAWING IS THE SOLE PROPERTY OF                                                          | 2495 M                                                                                                                                                                                                                                                                                                                                                                            |
| UNIT OF MEASURE |                                         | IN PART OR AS A WHOLE WITHOUT THE WRITTEN PERMISSION OF BERENSON                         | Phone:<br>Email:                                                                                                                                                                                                                                                                                                                                                                  |
|                 | 2399-1055-P  COLLECTION  DOMESTIC BLISS | 2399-1055-P ZINC  COLLECTION DESCRIPTION  DOMESTIC BLISS DOMESTIC BLISS MATTE BLACK KNOB | 2399-1055-P  COLLECTION  DOMESTIC BLISS  DOMESTIC BLISS MATTE BLACK KNOB  DRAWING IS THE SOLE PROPERTY OF BERENSON CORP. ANY REPRODUCTION IN PART OR AS A WHOLE WITHOUT THE |