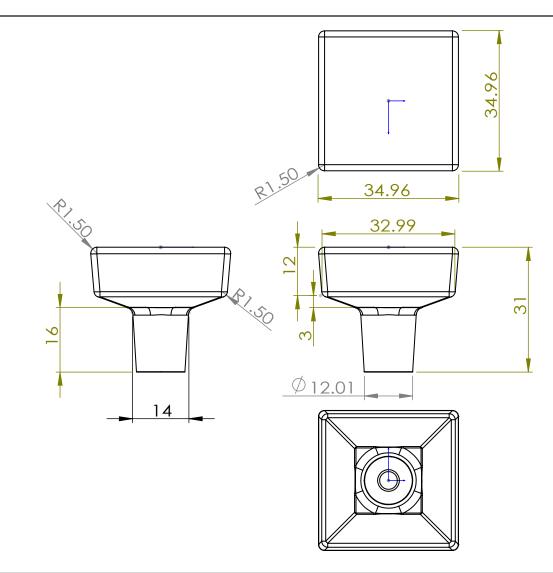

| PART NO.<br>2656-1026-P | MATERIAL ZINC                             | DATE <b>5-2021</b>                                                                                                               | 2               |
|-------------------------|-------------------------------------------|----------------------------------------------------------------------------------------------------------------------------------|-----------------|
| COLLECTION              | DESCRIPTION                               | PROPRIETARY AND CONFIDENTIAL THE INFORMATION CONTAINED IN THIS                                                                   |                 |
| BROOKRIDGE              | BROOKRIDGE POLISHED CHROME<br>SQUARE KNOB | DRAWING IS THE SOLE PROPERTY OF BERENSON CORP. ANY REPRODUCTION IN PART OR AS A WHOLE WITHOUT THE WRITTEN PERMISSION OF BERENSON | 2495 1          |
| UNIT OF MEASURE         |                                           |                                                                                                                                  | Phone<br>Email: |

**MILLIMETERS** 

CORP IS PROHIBITED.

2495 Main Street, Suite 111 | Buffalo, NY Phone: 800.333.0578 | Fax: 716.833.2402 Email: Info@BerensonHardware.com