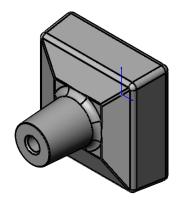

| PART NO.<br>2656-1026-P | MATERIAL ZINC                             | DATE <b>5-2021</b>                                                                                                               | 2               |
|-------------------------|-------------------------------------------|----------------------------------------------------------------------------------------------------------------------------------|-----------------|
| COLLECTION              | DESCRIPTION                               | PROPRIETARY AND CONFIDENTIAL THE INFORMATION CONTAINED IN THIS                                                                   |                 |
| BROOKRIDGE              | BROOKRIDGE POLISHED CHROME<br>SQUARE KNOB | DRAWING IS THE SOLE PROPERTY OF BERENSON CORP. ANY REPRODUCTION IN PART OR AS A WHOLE WITHOUT THE WRITTEN PERMISSION OF BERENSON | 2495 1          |
| UNIT OF MEASURE         |                                           |                                                                                                                                  | Phone<br>Email: |

**MILLIMETERS** 

CORP IS PROHIBITED.

2495 Main Street, Suite 111 | Buffalo, NY Phone: 800.333.0578 | Fax: 716.833.2402 Email: Info@BerensonHardware.com