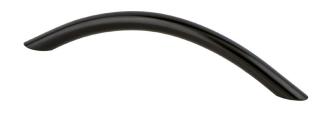

## Berenson Hardware Product Specification Sheet

**4137-2055-P** Contemporary Advantage Three 128mm CC Matte Black Arch Pull

## **Product Specifications**

| Collection       | CONTEMPORARY ADVANTAGE THREE | Length                                                      | 6in.                            |
|------------------|------------------------------|-------------------------------------------------------------|---------------------------------|
| Product Type     | PULL                         | Width                                                       | ¾in.                            |
| Finish           | MATTE BLACK                  | Height/<br>Projection                                       | 1 ¾6in.                         |
| Material         | STEEL                        | Base                                                        | ³∕8in.                          |
| Center to Center | 128mm                        | Тар                                                         | 8-32 Comes with two 1in. screws |
|                  |                              | All dimensions listed in inches unless otherwise specified. |                                 |