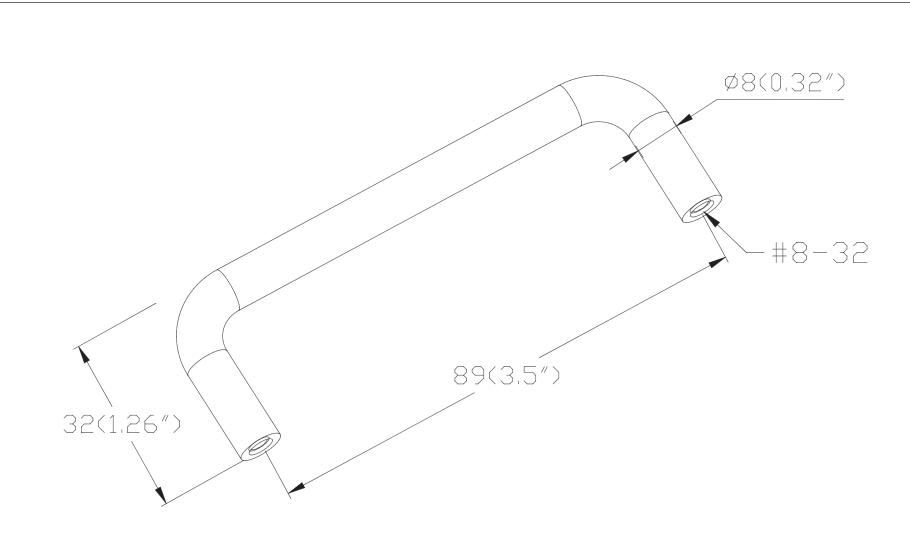

| PART NO.<br><b>6132-2SC-P</b>    | !   |
|----------------------------------|-----|
| COLLECTION  ADVANTAGE WIRE PULLS |     |
| UNIT OF MEASURE                  | ] ; |
| MILLIMETERS                      |     |

MATERIAL STEEL

DESCRIPTION

ADVANTAGE WIRE PULLS 3 ½IN. CC SATIN CHROME STEEL PULL

Conforms to ANSI/BHMA A156.9-2003

DATE

09-05-2019

PROPRIETARY AND CONFIDENTIAL

THE INFORMATION CONTAINED IN THIS DRAWING IS THE SOLE PROPERTY OF BERENSON CORP. ANY REPRODUCTION IN PART OR AS A WHOLE WITHOUT THE WRITTEN PERMISSION OF BERENSON CORP IS PROHIBITED.