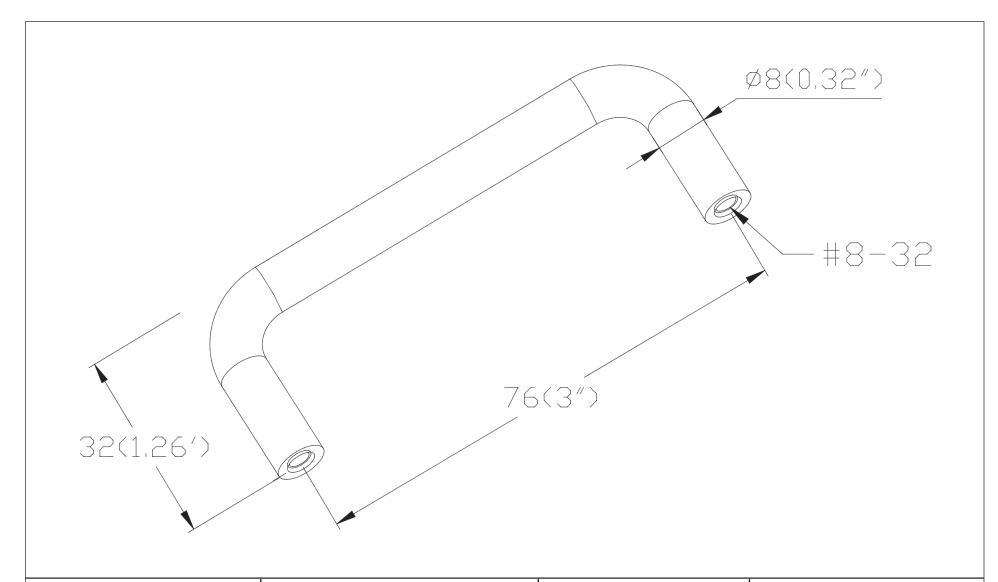

|  | PART NO.<br><b>6143-226-P</b> | MATERIAL<br>STEEL |
|--|-------------------------------|-------------------|
|  | COLLECTION                    | DESCRIPTION       |
|  | ADVANTAGE WIRE PULLS          | ADVANTA           |
|  | UNIT OF MEASURE               | POLISHE           |
|  | MILLIMETERS                   |                   |

ON

AGE WIRE PULLS 3IN. CC D CHROME STEEL PULL

09-05-2019

DATE

PROPRIETARY AND CONFIDENTIAL THE INFORMATION CONTAINED IN THIS DRAWING IS THE SOLE PROPERTY OF BERENSON CORP. ANY REPRODUCTION IN PART OR AS A WHOLE WITHOUT THE WRITTEN PERMISSION OF BERENSON CORP IS PROHIBITED.