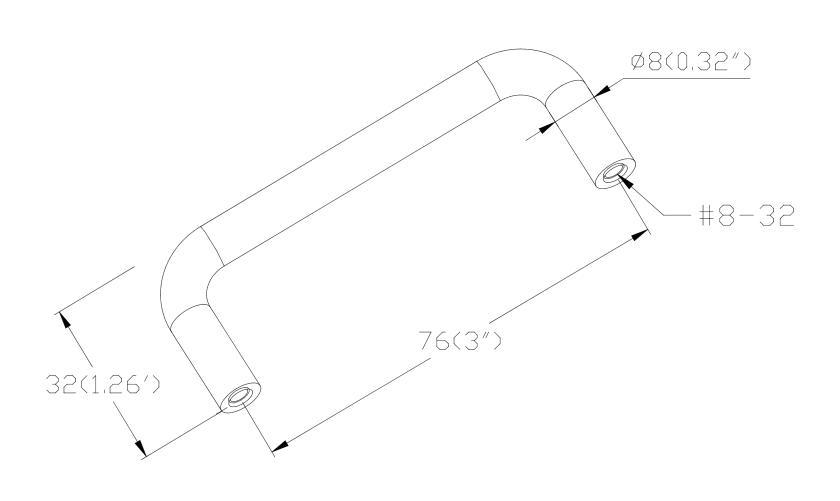

| PART NO.<br><b>6153-203-P</b>        | MATERIAL<br>STEEL                               | DATE<br>07-18-2018                                                                                                                                                                                                  | <b>≥</b> Berenson                                                                                                        |
|--------------------------------------|-------------------------------------------------|---------------------------------------------------------------------------------------------------------------------------------------------------------------------------------------------------------------------|--------------------------------------------------------------------------------------------------------------------------|
| COLLECTION ZURICH                    | ZURICH 3 INCH CC POLISHED BRASS STEEL WIRE PULL | PROPRIETARY AND CONFIDENTIAL THE INFORMATION CONTAINED IN THIS DRAWING IS THE SOLE PROPERTY OF BERENSON CORP. ANY REPRODUCTION IN PART OR AS A WHOLE WITHOUT THE WRITTEN PERMISSION OF BERENSON CORP IS PROHIBITED. | 2495 Main Street, Suite 111   Buffalo, NY<br>Phone: 800.333.0578   Fax: 716.833.2402<br>Email: Info@BerensonHardware.com |
| UNIT OF MEASURE MILLIMETERS (INCHES) |                                                 |                                                                                                                                                                                                                     |                                                                                                                          |