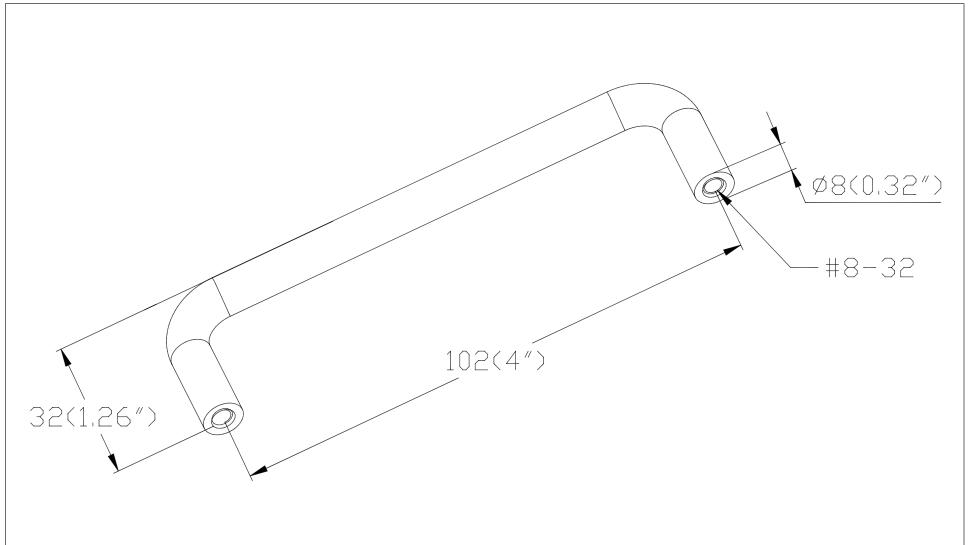

| PART NO.                             | MATERIAL                                       | DATE                                                                                                                 |                                                                             |
|--------------------------------------|------------------------------------------------|----------------------------------------------------------------------------------------------------------------------|-----------------------------------------------------------------------------|
| 6160-2SB-P                           | STEEL                                          | 07-18-2018                                                                                                           | <b>≧</b> Berenson <sub>-</sub>                                              |
| COLLECTION ZURICH                    | DESCRIPTION  ZURICH 4 INCH CC SATIN BRASS WIRE | PROPRIETARY AND CONFIDENTIAL THE INFORMATION CONTAINED IN THIS DRAWING IS THE SOLE PROPERTY OF                       | 2495 Main Street, Suite 111   Buffalo, NY                                   |
| UNIT OF MEASURE MILLIMETERS (INCHES) | PULL                                           | BERENSON CORP. ANY REPRODUCTION IN PART OR AS A WHOLE WITHOUT THE WRITTEN PERMISSION OF BERENSON CORP IS PROHIBITED. | Phone: 800.333.0578   Fax: 716.833.2402<br>Email: Info@BerensonHardware.com |