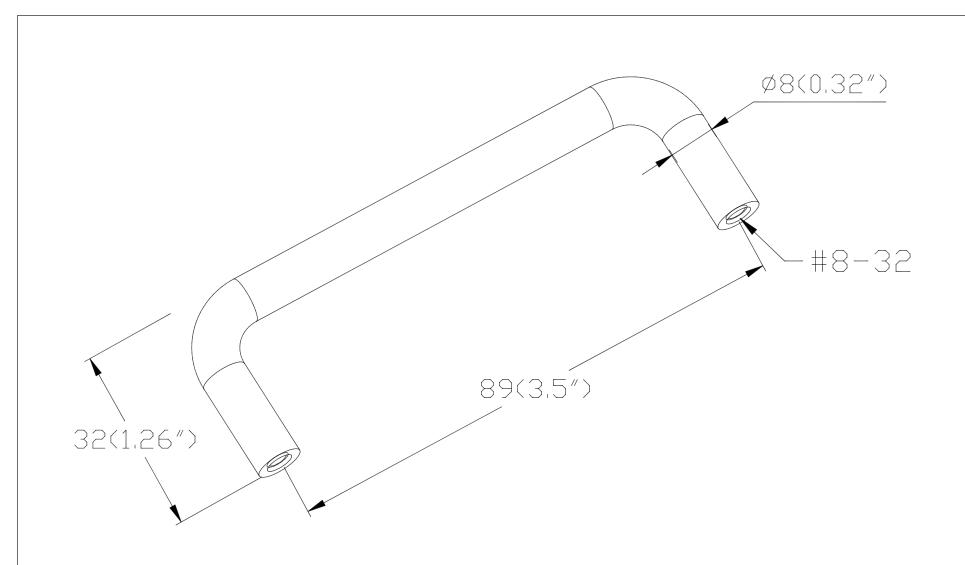

| PART NO.<br>6162-2SB-P               | MATERIAL<br>STEEL                             | DATE<br>07-18-2018                                                                                                             | <b>≥</b> Berenson_ ™                                                        |
|--------------------------------------|-----------------------------------------------|--------------------------------------------------------------------------------------------------------------------------------|-----------------------------------------------------------------------------|
| COLLECTION ZURICH                    | DESCRIPTION  ZURICH 3 1/2 INCH CC SATIN BRASS | PROPRIETARY AND CONFIDENTIAL THE INFORMATION CONTAINED IN THIS DRAWING IS THE SOLE PROPERTY OF BERENSON CORP. ANY REPRODUCTION | 2495 Main Street, Suite 111   Buffalo, NY                                   |
| UNIT OF MEASURE MILLIMETERS (INCHES) | WIRE PULL                                     | IN PART OR AS A WHOLE WITHOUT THE WRITTEN PERMISSION OF BERENSON CORP IS PROHIBITED.                                           | Phone: 800.333.0578   Fax: 716.833.2402<br>Email: Info@BerensonHardware.com |