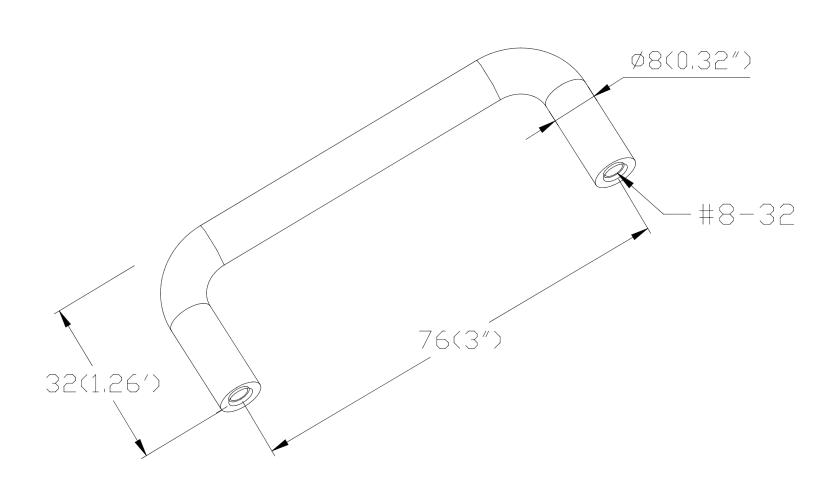

| PART NO. <b>6163-2SB-P</b>           | MATERIAL STEEL                                       | DATE<br>07-18-2018                                                                                                                                                                                                  | <b>≥</b> Berenson_ <sub>™</sub>                                                                                      |
|--------------------------------------|------------------------------------------------------|---------------------------------------------------------------------------------------------------------------------------------------------------------------------------------------------------------------------|----------------------------------------------------------------------------------------------------------------------|
| COLLECTION ZURICH                    | DESCRIPTION  ZURICH 3 INCH CC SATIN BRASS WIRE  PULL | PROPRIETARY AND CONFIDENTIAL THE INFORMATION CONTAINED IN THIS DRAWING IS THE SOLE PROPERTY OF BERENSON CORP. ANY REPRODUCTION IN PART OR AS A WHOLE WITHOUT THE WRITTEN PERMISSION OF BERENSON CORP IS PROHIBITED. | ™ 2495 Main Street, Suite 111   Buffalo, NY Phone: 800.333.0578   Fax: 716.833.2402 Email: Info@BerensonHardware.com |
| UNIT OF MEASURE MILLIMETERS (INCHES) |                                                      |                                                                                                                                                                                                                     |                                                                                                                      |