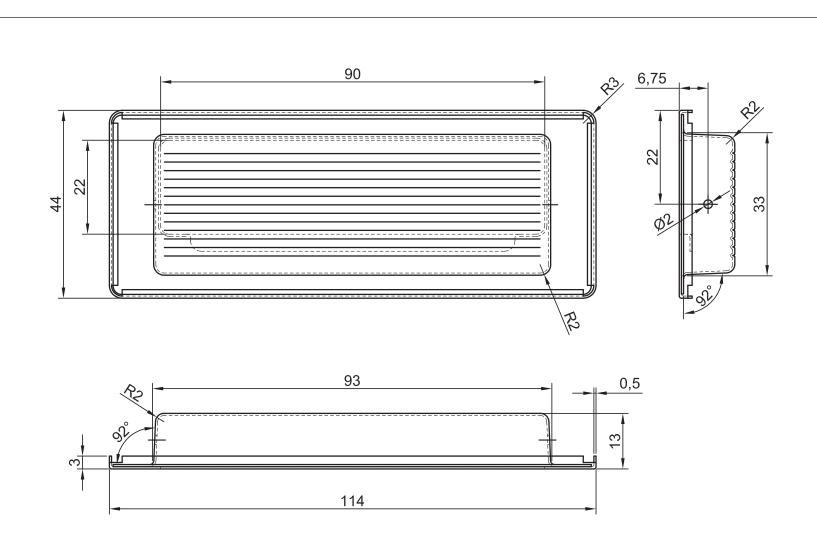

| PART NO.<br><b>6691-107-B</b> | MATERIAL ZINC                       | DATE<br>10-17-2019                                                                                                   | <b>≥</b> Berenson_ ™                                                        |
|-------------------------------|-------------------------------------|----------------------------------------------------------------------------------------------------------------------|-----------------------------------------------------------------------------|
| COLLECTION ZURICH             | DESCRIPTION ZURICH GOLD RECESS PULL | PROPRIETARY AND CONFIDENTIAL THE INFORMATION CONTAINED IN THIS DRAWING IS THE SOLE PROPERTY OF                       | 2495 Main Street, Suite 111   Buffalo, NY                                   |
| UNIT OF MEASURE MILLIMETERS   |                                     | BERENSON CORP. ANY REPRODUCTION IN PART OR AS A WHOLE WITHOUT THE WRITTEN PERMISSION OF BERENSON CORP IS PROHIBITED. | Phone: 800.333.0578   Fax: 716.833.2402<br>Email: Info@BerensonHardware.com |