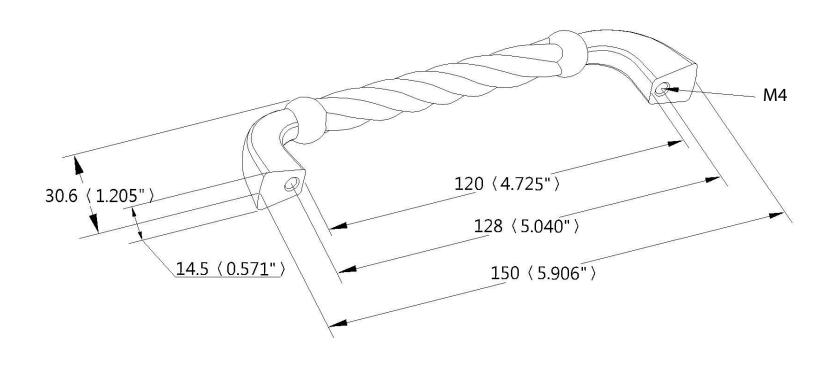

| PART NO. 7179-10RT-C                 | MATERIAL ZINC                                | DATE 07-18-2018                                                                                                      | <b>≧</b> Berenson                                                           |
|--------------------------------------|----------------------------------------------|----------------------------------------------------------------------------------------------------------------------|-----------------------------------------------------------------------------|
| COLLECTION MAESTRO                   | DESCRIPTION MAESTRO 128MM CC RUSTIC TIN PULL | PROPRIETARY AND CONFIDENTIAL THE INFORMATION CONTAINED IN THIS DRAWING IS THE SOLE PROPERTY OF                       | 2495 Main Street, Suite 111   Buffalo, NY                                   |
| UNIT OF MEASURE MILLIMETERS (INCHES) |                                              | BERENSON CORP. ANY REPRODUCTION IN PART OR AS A WHOLE WITHOUT THE WRITTEN PERMISSION OF BERENSON CORP IS PROHIBITED. | Phone: 800.333.0578   Fax: 716.833.2402<br>Email: Info@BerensonHardware.com |