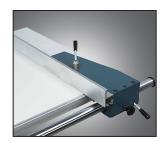

SLIDING TABLE SAW

- ILAIOREO
- 7.5 HP main motor with 1HP scoring motor
- · Motorized blade rise/fall
- · Motorized blade tilting with electronic angle display on control panel
- · Convenient external scoring adjustment
- · Solid rip fence with manual fine adjustment and locking lever
- (3) saw blade speeds for optimum cutting results in various materials
- · Precision anodized aluminum sliding table with prismatic rollers running on precision ground steel guides
- · Aluminum extruded crosscut fence with (2) flip stops with convenient angle adjustment for mitre cuts
- · Solid cast iron main table which is ground and polished
- · Heavy-duty outrigger for strong support of work-piece during cutting operations
- · Overhead CE blade guard with dust port
- · Complete with eccentric clamp and wedge for solid wood cutting