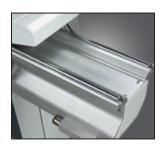

SLIDING TABLE SAW

- ILAIOREO
- 7.5 HP main motor with 1HP scoring motor
- · Motorized blade rise/fall
- · Motorized blade tilting with electronic angle display on control panel
- · Convenient external scoring adjustment
- · Solid rip fence with manual fine adjustment and locking lever
- (3) saw blade speeds for optimum cutting results in various materials
- · Precision anodized aluminum sliding table with prismatic rollers running on precision ground steel guides
- · Aluminum extruded crosscut fence with (2) flip stops with convenient angle adjustment for mitre cuts
- · Solid cast iron main table which is ground and polished
- · Heavy-duty outrigger for strong support of work-piece during cutting operations
- · Overhead CE blade guard with dust port
- · Complete with eccentric clamp and wedge for solid wood cutting

## ith convenient angle adjustment for mitre cuts during cutting operations od cutting