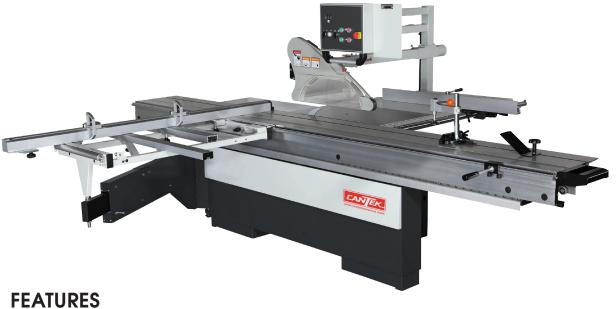

SLIDING TABLE SAW

- ILAIOREO
- 7.5 HP main motor with 1HP scoring motor
- · Motorized blade rise/fall
- · Motorized blade tilting with electronic angle display on control panel
- · Convenient external scoring adjustment
- · Solid rip fence with manual fine adjustment and locking lever
- (3) saw blade speeds for optimum cutting results in various materials
- · Precision anodized aluminum sliding table with prismatic rollers running on precision ground steel guides
- · Aluminum extruded crosscut fence with (2) flip stops with convenient angle adjustment for mitre cuts
- · Solid cast iron main table which is ground and polished
- · Heavy-duty outrigger for strong support of work-piece during cutting operations
- · Overhead CE blade guard with dust port
- · Complete with eccentric clamp and wedge for solid wood cutting