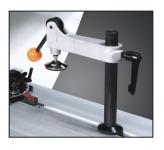

SLIDING TABLE SAW

- ILAIOREO
- 7.5 HP main motor with 1HP scoring motor
- · Motorized blade rise/fall
- · Motorized blade tilting with electronic angle display on control panel
- · Convenient external scoring adjustment
- · Solid rip fence with manual fine adjustment and locking lever
- (3) saw blade speeds for optimum cutting results in various materials
- · Precision anodized aluminum sliding table with prismatic rollers running on precision ground steel guides
- · Aluminum extruded crosscut fence with (2) flip stops with convenient angle adjustment for mitre cuts
- · Solid cast iron main table which is ground and polished
- · Heavy-duty outrigger for strong support of work-piece during cutting operations
- · Overhead CE blade guard with dust port
- · Complete with eccentric clamp and wedge for solid wood cutting

## ith convenient angle adjustment for mitre cuts during cutting operations od cutting