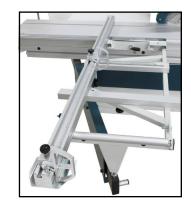

SLIDING TABLE SAW

- 7.5 HP main motor with 1HP scoring motor
- · 8 foot precision anodized aluminum sliding table with prismatic rollers running on precision ground steel guides
- · Solid cast iron main table which is ground and polished
- · Heavy-duty outrigger for strong support of work-piece during cutting operations
- · Solid rip fence with manual fine adjustment and locking lever
- · Manual saw blade rise/fall & tilting, conveniently located on the operator side of the machine
- · Pointer indicator for accurately displaying blade angle
- · Aluminum extruded crosscut fence with two flip stops with dual metric and inch rulers
- · Eccentric hold down clamp, table return handle, and wedge for solid wood ripping included
- · Optional overhead saw blade guard with built in dust port included (CE-type)