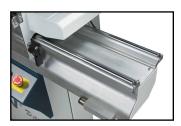

SLIDING TABLE SAW

- 7.5 HP main motor with 1HP scoring motor
- · 8 foot precision anodized aluminum sliding table with prismatic rollers running on precision ground steel guides
- · Solid cast iron main table which is ground and polished
- · Heavy-duty outrigger for strong support of work-piece during cutting operations
- · Solid rip fence with manual fine adjustment and locking lever
- · Manual saw blade rise/fall & tilting, conveniently located on the operator side of the machine
- · Pointer indicator for accurately displaying blade angle
- · Aluminum extruded crosscut fence with two flip stops with dual metric and inch rulers
- · Eccentric hold down clamp, table return handle, and wedge for solid wood ripping included
- · Optional overhead saw blade guard with built in dust port included (CE-type)