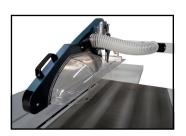

SLIDING TABLE SAW

- 7.5 HP main motor with 1HP scoring motor
- · 8 foot precision anodized aluminum sliding table with prismatic rollers running on precision ground steel guides
- · Solid cast iron main table which is ground and polished
- · Heavy-duty outrigger for strong support of work-piece during cutting operations
- · Solid rip fence with manual fine adjustment and locking lever
- · Manual saw blade rise/fall & tilting, conveniently located on the operator side of the machine
- · Pointer indicator for accurately displaying blade angle
- · Aluminum extruded crosscut fence with two flip stops with dual metric and inch rulers
- · Eccentric hold down clamp, table return handle, and wedge for solid wood ripping included
- · Optional overhead saw blade guard with built in dust port included (CE-type)