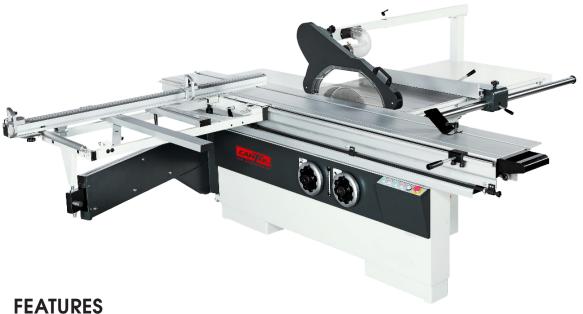

SLIDING TABLE SAW

- 7.5 HP main motor with 1HP scoring motor
- · 8 foot precision anodized aluminum sliding table with prismatic rollers running on precision ground steel guides
- · Solid cast iron main table which is ground and polished
- · Heavy-duty outrigger for strong support of work-piece during cutting operations
- · Solid rip fence with manual fine adjustment and locking lever
- · Manual saw blade rise/fall & tilting, conveniently located on the operator side of the machine
- · Pointer indicator for accurately displaying blade angle
- · Aluminum extruded crosscut fence with two flip stops with dual metric and inch rulers
- · Eccentric hold down clamp, table return handle, and wedge for solid wood ripping included
- · Optional overhead saw blade guard with built in dust port included (CE-type)