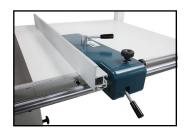

SLIDING TABLE SAW

- 7.5 HP main motor with 1HP scoring motor
- · 8 foot precision anodized aluminum sliding table with prismatic rollers running on precision ground steel guides
- · Solid cast iron main table which is ground and polished
- · Heavy-duty outrigger for strong support of work-piece during cutting operations
- · Solid rip fence with manual fine adjustment and locking lever
- · Manual saw blade rise/fall & tilting, conveniently located on the operator side of the machine
- · Pointer indicator for accurately displaying blade angle
- · Aluminum extruded crosscut fence with two flip stops with dual metric and inch rulers
- · Eccentric hold down clamp, table return handle, and wedge for solid wood ripping included
- · Optional overhead saw blade guard with built in dust port included (CE-type)