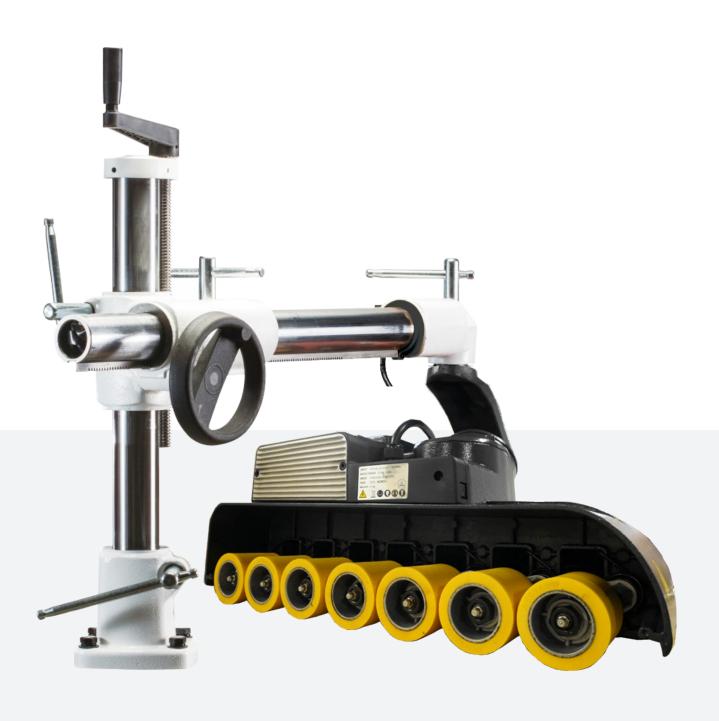

#### **Universal Stand**

The gooseneck attachment on the end of the Power Feeder Stand allows for a quick 90-degree adjustment to position the feeder against the table or at a perfect angle against the fence - No more tinkering around with the joints to make sure it is in perfect position. Also adjust the feeder to incline feed when needed. An incline feeding adjustment indicator helps position the feeder at the desired angle.