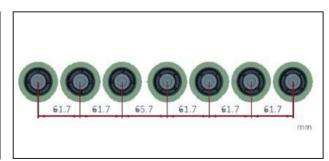

## **Capable of Feeding Short-Stock**

Feed shorter parts while maintaining secure hold-down due to the shorter distance between the rollers from center to center