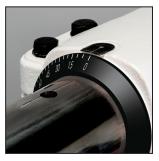

Inclinable Feeding Adjustment Indicator

Inclined Feeding

FOR SHORT STOCK FEEDING

Optional Detachable Inner Roller Prevents Possible Blade Damage to the Work Piece