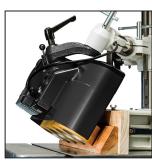

#### **Universal Stand**

The gooseneck attachment on the end of the Power Feeder Stand allows for a quick 90-degree adjustment to position the feeder against the table or at a perfect angle against the fence - No more tinkering around with the joints to make sure it is in perfect position. Also adjust the feeder to incline feed when needed. An incline feeding adjustment indicator helps position the feeder at the desired angle.