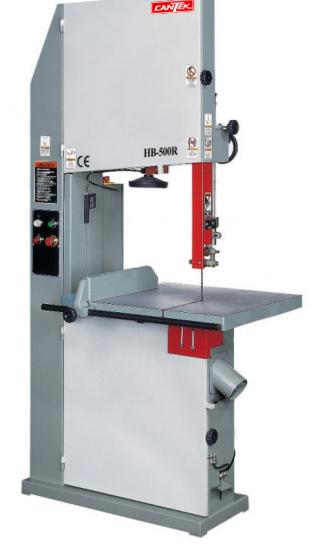

## **FEATURES**

- · Heavy gauge steel frame ensures stable and vibration free cutting
- · Rack & pinion guide adjustment
- · Saw wheels are laminated with rubber for accurate blade tracking
- · Table is made of cast iron and surface is precision ground.
- · Table tilts to 45° for bevel cuts
- · Convenient blade tension adjustment by a handwheel
- · Cast iron top & bottom wheels are precision machined and dynamically balanced
- · Foot brake
- · Ball bearing upper and lower guides
- · Standard equipment includes: Rip Fence, & Mitre Gauge (Not shown)

## **RUBBER LAMINATED SAW WHEEL**

The saw wheels on models HB-450R, HB500R, HB600R, and HB700R are laminated with rubber for accurate blade tracking, positive grip, and maximum blade durability

|                             | HB-450R             | HB-500R                                                             | HB-600R               | HB-700R               |
|-----------------------------|---------------------|---------------------------------------------------------------------|-----------------------|-----------------------|
| Saw wheel diameter          | 18"                 | 20"                                                                 | 24"                   | 28"                   |
| Motor                       | 2HP                 | 3HP                                                                 | 3HP                   | 5 HP                  |
| Table size                  | 23 ½" x 19"         | 26 <sup>3</sup> / <sub>4</sub> " x 20 <sup>1</sup> / <sub>2</sub> " | 31 ½" x 23 7/8"       | 39-3/8" x 27 5/8"     |
| Table tilting               | 0 ~ 45 °            | 0 - 45°                                                             | 0 - 45°               | 0 - 45°               |
| Throut capacity             | 17"                 | 18 ¾"                                                               | 22 7/8"               | 26 ¾"                 |
| Height capacity under guide | 9-3/8"              | 11-7/8"                                                             | 13 ¾"                 | 16 ½"                 |
| Width of wheel              | 1.18" (30mm)        | 1.38" (35mm)                                                        | 1.38" (35mm)          | 1.575" (40mm)         |
| Blade speed                 | 4685 FPM            | 4450 FPM                                                            | 4458 FPM              | 4980 FPM              |
| Blade length                | 151 ¾" ~ 153"       | 156 ¼" ~ 157 ½"                                                     | 173 5/8" ~ 176 3/8"   | 202" ~ 204"           |
| Blade width                 | 1/4" ~ 1 1/4"       | 1/4" ~ 1 1/4"                                                       | 1/4" ~ 1 1/4"         | 1/4" ~ 1 1/4"         |
| Dust hood dia.              | 4"                  | 4"                                                                  | 4"                    | 4" x 1                |
| Net weight                  | 462 lbs.            | 616 lbs.                                                            | 693 lbs.              | 990 lbs.              |
| Machine dimensions          | 33.9" x 22" x 74.4" | 38.2" x 27 ½" x 74"                                                 | 41 ¾" x 31 ½" x 81 ½" | 52.4" x 35.4" x 90.2" |