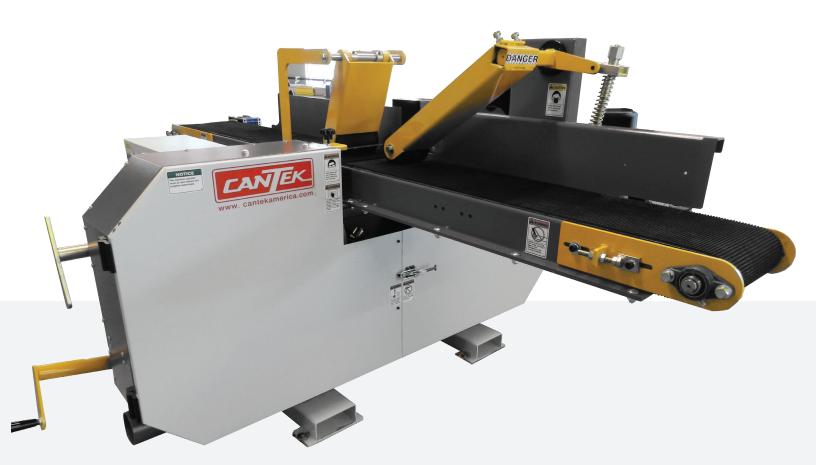

Blade Tensioning Manual elevation of saw wheels is transmitted through a worm gear mechanism for easy operation.

**Blade Guide Assembly** All electrical controls of the machine are on one control panel for convenience.

Blade Spray Mist Cooling System Is driven by motor, providing fast and convenient adjustment for thickness of cut.

Heavy Duty Steel Saw Wheels The hydraulic circuit is equipped with a three-way ball valve, which helps eliminate high temperature problems on hydraulic systems.

Feed Table Assembly The conveyor belt is driven by a high performance hydraulic motor. The adjustable feed speed feature allows flexibility to saw hard or soft wood.

**SPECIFICATIONS** 

## **FEATURES**

- Single head horizontal configuration
- · Manual saw wheel elevation
- · Both elevation screws are linked by a shaft to ensure synchronized movement and precisely level adjustment.
- · Variable feed speed by powerful hydraulic drive system
- · Manual saw blade tension adjustment by handle
- (2) spring loaded hold down rollers ensure material is held firmly on the conveyor belt during material resawing
- · Heavy duty solid steel saw wheels are precision ground and dynamically balanced
- · Powerful 20HP saw wheel motor
- Adjustable guide system