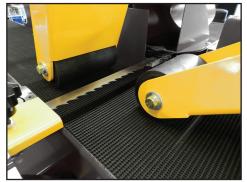

Feed Table Assembly The conveyor belt is driven by a high performance hydraulic motor. The adjustable feed speed feature allows flexibility to saw hard or soft wood.

**SPECIFICATIONS** 

## **FEATURES**

- Single head horizontal configuration
- · Manual saw wheel elevation
- · Both elevation screws are linked by a shaft to ensure synchronized movement and precisely level adjustment.
- · Variable feed speed by powerful hydraulic drive system
- · Manual saw blade tension adjustment by handle
- (2) spring loaded hold down rollers ensure material is held firmly on the conveyor belt during material resawing
- · Heavy duty solid steel saw wheels are precision ground and dynamically balanced
- · Powerful 20HP saw wheel motor
- Adjustable guide system