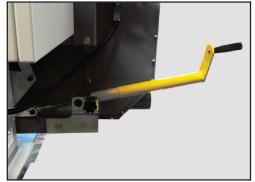

Blade Tensioning Manual elevation of saw wheels is transmitted through a worm gear mechanism for easy operation.

**Blade Guide Assembly** All electrical controls of the machine are on one control panel for convenience.