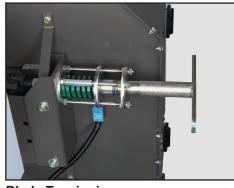

Blade Tensioning Manual elevation of saw wheels is transmitted through a worm gear mechanism for easy operation.

**Blade Guide Assembly** All electrical controls of the machine are on one control panel for convenience.