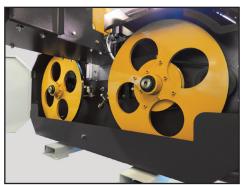

Blade Tensioning Manual elevation of saw wheels is transmitted through a worm gear mechanism for easy operation.

**Blade Guide Assembly** All electrical controls of the machine are on one control panel for convenience.

## **FEATURES**

- Single head horizontal configuration
- · Manual saw wheel elevation
- · Both elevation screws are linked by a shaft to ensure synchronized movement and precisely level adjustment.
- · Variable feed speed by powerful hydraulic drive system
- · Manual saw blade tension adjustment by handle
- (2) spring loaded hold down rollers ensure material is held firmly on the conveyor belt during material resawing
- · Heavy duty solid steel saw wheels are precision ground and dynamically balanced
- · Powerful 20HP saw wheel motor
- Adjustable guide system

## 11.8" (Wide) x 9.8" (Thick) Max. Input Board Size (300 x 250mm) Distance from blade 0.15" - 4.9" (4 - 125mm) to conveyor table 11.2" x 215.3" (285 x 5470mm) Conveyor belt size Diameter of saw wheel 28" Dia. x 1" Wide Variable Feed Speed 16 - 82 FPM (5 - 25 m/min) 168" (L) x 1" (4625 x 27mm) Saw Blade Size Main Motor 20 HP Hydraulic motor 2 HP Dust Hood 4" x 4 pcs. Machine with conveyor weight 1120 kgs.(2264 lbs.)