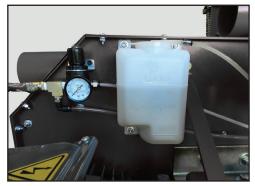

Blade Spray Mist Cooling System Is driven by motor, providing fast and convenient adjustment for thickness of cut.

Heavy Duty Steel Saw Wheels The hydraulic circuit is equipped with a three-way ball valve, which helps eliminate high temperature problems on hydraulic systems.