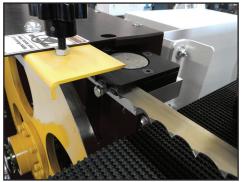

## **FEATURES**

- Single head horizontal configuration
- · Manual saw wheel elevation
- · Both elevation screws are linked by a shaft to ensure synchronized movement and precisely level adjustment.
- · Variable feed speed by powerful hydraulic drive system
- · Manual saw blade tension adjustment by handle
- (2) spring loaded hold down rollers ensure material is held firmly on the conveyor belt during material resawing
- · Heavy duty solid steel saw wheels are precision ground and dynamically balanced
- · Powerful 20HP saw wheel motor
- Adjustable guide system