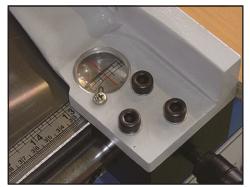

LONGITUDINAL DOWEL DRILLING

The linear fence and stops can be positioning longitudinally for drilling of fixed shelf holes for dowel construction.

ADJUSTABLE SIDE FENCES

Equipped with right and left side fences for end boring comes equipped with dual measurement scales and magnifying glass. Easily fold away for convenient storage.