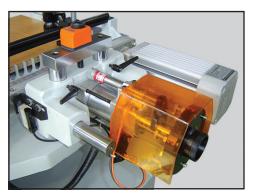

**TILTING BORING UNIT** 

Pneumatic tillting of the boring unit from horizontal to vertical position. Boring head can also be locked manually for angle drilling.