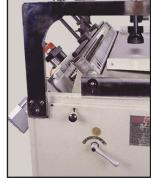

**TILTING BORING UNIT** 

Pneumatic tillting of the boring unit from horizontal to vertical position. Boring head can also be locked manually for angle drilling.