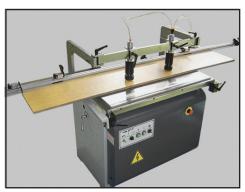

ADJUSTABLE BORING DEPTH FROM PANEL EDGE

Comes equipped with back stops with dual measurement scales for accurate adjustment of the boring depth.

**BACK FENCE WITH FLIP STOPS** 

Comes equipped with a 9-foot (3 meter) back fence and 4 flip stops for fast setup in line drilling applications.