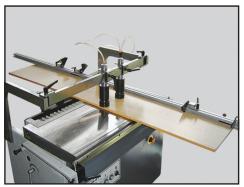

# **CONSTRUCTION & LINE BORING MACHINE**

**BORING DEPTH ADJUSTMENT** 

The boring depth can be quickly and accurately adjusted by a six position turret stop. The boring height is adjusted by precision digital readout.

ADJUSTABLE BORING DEPTH FROM PANEL EDGE

Comes equipped with back stops with dual measurement scales for accurate adjustment of the boring depth.

**BACK FENCE WITH FLIP STOPS** 

Comes equipped with a 9-foot (3 meter) back fence and 4 flip stops for fast setup in line drilling applications.

LONGITUDINAL DOWEL DRILLING

The linear fence and stops can be positioning longitudinally for drilling of fixed shelf holes for dowel construction.

ADJUSTABLE SIDE FENCES

Equipped with right and left side fences for end boring comes equipped with dual measurement scales and magnifying glass. Easily fold away for convenient storage.

**TILTING BORING UNIT** 

Pneumatic tillting of the boring unit from horizontal to vertical position. Boring head can also be locked manually for angle drilling.

### **FEATURES**

- Single line boring machine with 21 spindles at 32mm centers
- Tiltable boring unit can be changed from horizontal to vertical drilling by pneumatic setting
- Boring unit can be tilted manually for angular drilling
- Pneumatic drilling cycle by convenient foot pedal
- Adjustable drill feed speed
- Two fences provides convenient positioning of the workpiece
- Mechanical digital readouts are provided for precise setting of the boring head
- Quick 6-position boring depth selector for fast changeover
- Two fold away side fences for end boring or drilling smaller
- 3 meter (9.8') back fence with 4 adjustable stops for line boring or can be set on the side fence for dowel drilling on face of the gable
- 21 quick change chuck for fast changeover