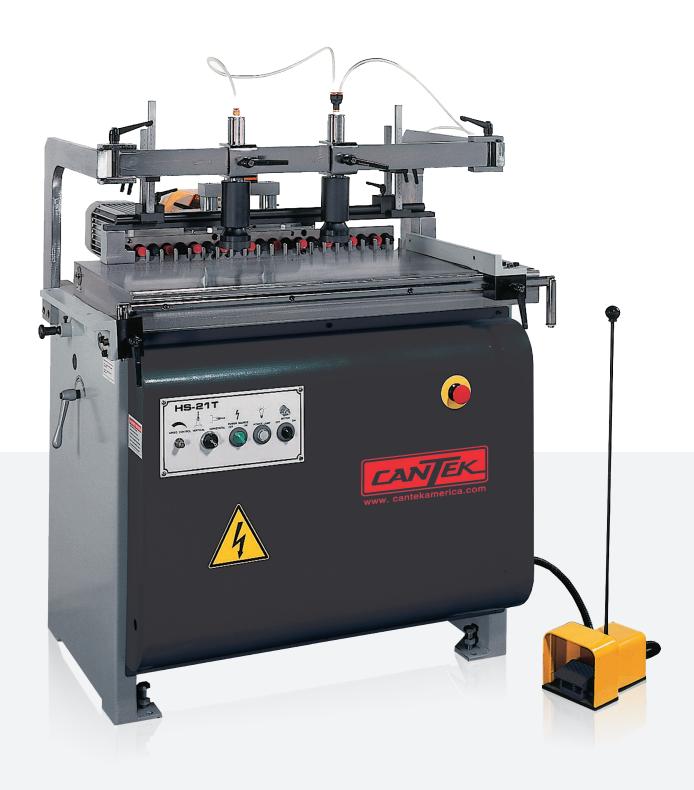

# CONSTRUCTION & LINE BORING MACHINE

# **HS21T**

# **CONSTRUCTION & LINE BORING MACHINE**

**BORING DEPTH ADJUSTMENT** 

The boring depth can be quickly and accurately adjusted by a six position turret stop. The boring height is adjusted by precision digital readout.

### **FEATURES**

- Single line boring machine with 21 spindles at 32mm centers
- Tiltable boring unit can be changed from horizontal to vertical drilling by pneumatic setting
- Boring unit can be tilted manually for angular drilling
- Pneumatic drilling cycle by convenient foot pedal
- Adjustable drill feed speed
- Two fences provides convenient positioning of the workpiece
- Mechanical digital readouts are provided for precise setting of the boring head
- Quick 6-position boring depth selector for fast changeover
- Two fold away side fences for end boring or drilling smaller
- 3 meter (9.8') back fence with 4 adjustable stops for line boring or can be set on the side fence for dowel drilling on face of the gable
- 21 quick change chuck for fast changeover

## **SPECIFICATIONS**

| Distance between center | 32mm                                |
|-------------------------|-------------------------------------|
| Number of spindles      | 21                                  |
| Max. drilling depth     | 3" (75mm)                           |
| Boring head adjustment  | 0°~90°                              |
| Table size              | 34.33" x 19.3" (872 x 490mm)        |
| Spindle speed           | 2800 RPM                            |
| Motor                   | 2.5HP                               |
| Machine weight          | 770 lbs (350kgs)                    |
| Shipping weight         | 946 lbs (430kgs)                    |
| Machine dimensions      | 38.11"x32 ¼" x 48" (968x820x1220mm) |
| Shipping dimensions     | 45"x35"x54" (1143x889x1372mm)       |
|                         |                                     |