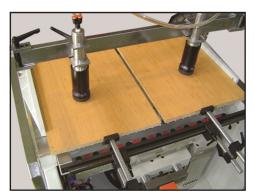

LONGITUDINAL DOWEL DRILLING

The linear fence and stops can be positioning longitudinally for drilling of fixed shelf holes for dowel construction.

ADJUSTABLE SIDE FENCES

Equipped with right and left side fences for end boring comes equipped with dual measurement scales and magnifying glass. Easily fold away for convenient storage.