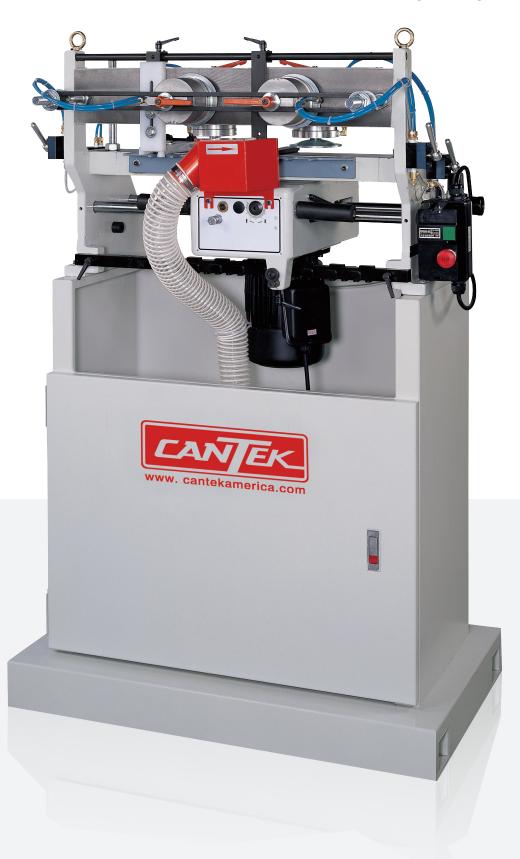

## JDT65 MANUAL DOVETAIL MACHINE





## JDT65 MANUAL DOVETAIL MACHINE



PRECISION SPINDLE ASSEMBLY 18500 RPM precision spindle ensures a clean cut. An eccentric single flute cutter can be adjusted in the chuck to loosen or tighten the joint.



**DOVETAIL TEMPLATES & MOTOR** Equipped with (4) dovetail templates for producing a range of dovetail joints. Powerful 1HP dovetail spindle motor.



PNEUMATIC WORKPIECE CLAMPING

(4) pneumatic clamps with individual lever activation ensure work piece is held firmly during machining operations.



ANTI TEAR OUT BLOCKS
Included as standard equipment which prevent against blow out on drawer components.



**PRECISE DOVETAIL ADJUSTMENTS**Easy to follow and convenient adjustments for creating the desired dovetail joint.



DUST COLLECTION PORT
Equipped with removable dust cover.
The c