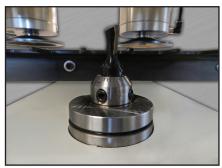

## JDT65 MANUAL DOVETAIL MACHINE

PRECISION SPINDLE ASSEMBLY 18500 RPM precision spindle ensures a clean cut. An eccentric single flute cutter can be adjusted in the chuck to loosen or tighten the joint.