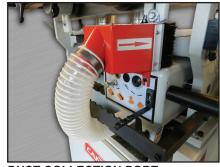

DUST COLLECTION PORT
Equipped with removable dust cover.
The collection port is 4" and is located at the back of the machine for added convenience.