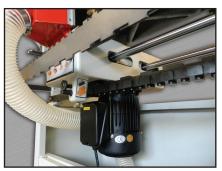

DUST COLLECTION PORT
Equipped with removable dust cover.
The collection port is 4" and is located at the back of the machine for added convenience.