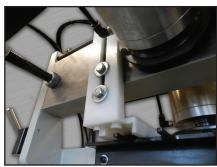

## JDT65 MANUAL DOVETAIL MACHINE

PRECISION SPINDLE ASSEMBLY 18500 RPM precision spindle ensures a clean cut. An eccentric single flute cutter can be adjusted in the chuck to loosen or tighten the joint.

ANTI TEAR OUT BLOCKS
Included as standard equipment which prevent against blow out on drawer components.

**PRECISE DOVETAIL ADJUSTMENTS**Easy to follow and convenient adjustments for creating the desired dovetail joint.