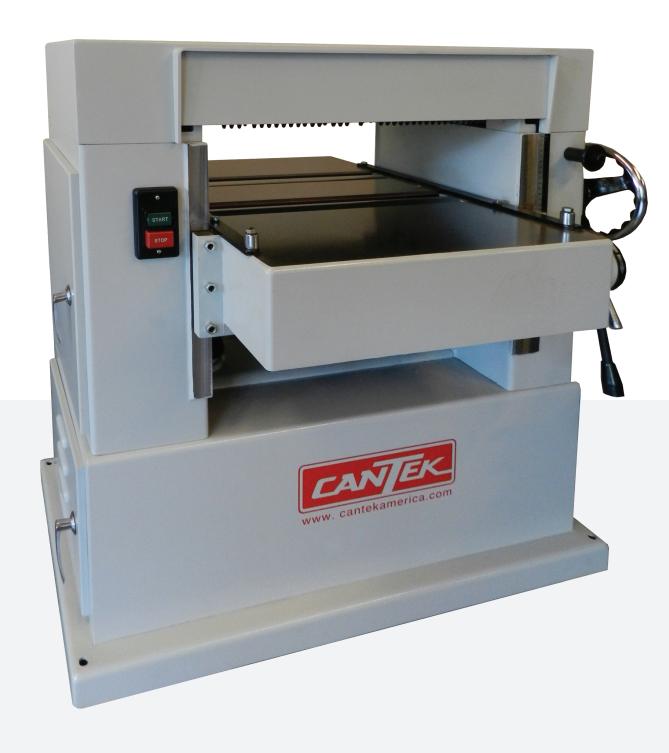

## P20HV

## 20" PLANER WITH SPIRAL CUTTERHEAD

**SPIRAL INSERT KNIFE CUTTERHEAD**The spiral insert knife cutterhead provides a smooth finish with a quiet cutting operation.
4-sided solid carbide insert knives can be easily rotated for a new sharp cutting surface.

SECTIONAL FEED & SAFETY SYSTEM

Equipped with sectional kickback fingers, sectional spring loaded serrated pressure rollers, and sectional pressure shoes for the most positive and safe feeding operations. The outfeed roller is coated with urethane for a mark free planed surface.

**IDLE BED ROLLS** 

Equipped with adjustable idle bed rollers which can be raised and lowered to facilitate in feeding difficult material. The rollers are directly opposed from the top driven feed rollers. The table surface is ground and polised to provide minimal friction.

TABLE & BED ROLL ADJUSTMENT
The idle bed rolls are conveniently adjusted from the front of the table. The eccentric cam allows you to raise and lower the bed rollers for optimum feeding results. A side handwheel adjusts the machine bed. The height is displayed by a ruler and indicator.

FEED MECHANISM & MACHINE FRAME Equipped with two feed speeds which are easily accessed through the side doors. A powerful chain feed system provide superior feeding results. The machine frame/table is mostly cast iron, with a heavy duty welded steel body.

**DUST HOOD** 

An efficient 6" dust port removes wood chips to provide a clean working surface with superior finish results. The lid of the machine is lifted for changing knives and the dust port is hinged to it does not have to be removed during this process.

## **FEATURES**

- Spiral Insert Knife Cutterhead with replaceable carbide insert knives for long life and smooth cutting action (132 inserts, 14mmx14mmx2mm)
- · Serrated sectional infeed roll
- · Double bed rolls
- · Quick adjust to table rolls
- · Polyurethane outfeed roll
- · Sectional chipbreakers
- CSA/UL Approved Magnetic Starter

## **SPECIFICATIONS**

| Max. width                  | 20"                            |
|-----------------------------|--------------------------------|
| Max. thickness              | 8-5/8"                         |
| Feed speed                  | 20 & 30 FPM                    |
| Main motor                  | 5 HP                           |
| Cutterhead diameter         | 3-1/8" (80mm)                  |
| /lin. length                | 8"                             |
| able rise & fall            | Manual                         |
| Dust port                   | (1) 6"                         |
| let weight                  | 924 lbs.                       |
| Shipping weight             | 1144 lbs.                      |
| Machine dimensions (LxWxH)  | 44" x 30" x 45"                |
| Shipping dimensions (LxWxH) | 50" x 31" x 47"                |
| Electrical                  | 230/1/60 = 28 Full Load Amps   |
|                             | 230/3/60 = 15.2 Full Load Amps |