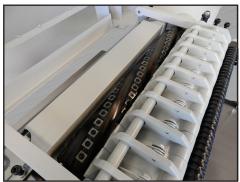

## 20" PLANER WITH SPIRAL CUTTERHEAD

**SPIRAL INSERT KNIFE CUTTERHEAD**The spiral insert knife cutterhead provides a smooth finish with a quiet cutting operation.
4-sided solid carbide insert knives can be easily rotated for a new sharp cutting surface.

## **FEATURES**

- Spiral Insert Knife Cutterhead with replaceable carbide insert knives for long life and smooth cutting action (132 inserts, 14mmx14mmx2mm)
- · Serrated sectional infeed roll
- · Double bed rolls
- · Quick adjust to table rolls
- · Polyurethane outfeed roll
- · Sectional chipbreakers
- CSA/UL Approved Magnetic Starter