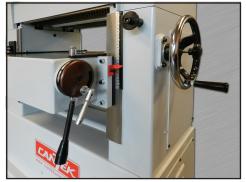

TABLE & BED ROLL ADJUSTMENT
The idle bed rolls are conveniently adjusted from the front of the table. The eccentric cam allows you to raise and lower the bed rollers for optimum feeding results. A side handwheel adjusts the machine bed. The height is displayed by a ruler and indicator.