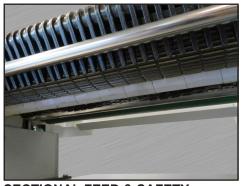

SECTIONAL FEED & SAFETY SYSTEM

Equipped with sectional kickback fingers, sectional spring loaded serrated pressure rollers, and sectional pressure shoes for the most positive and safe feeding operations. The outfeed roller is coated with urethane for a mark free planed surface.