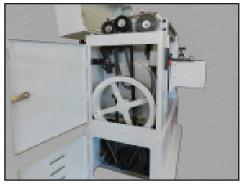

FEED MECHANISM & MACHINE FRAME Equipped with two feed speeds which are easily accessed through the side doors. A powerful chain feed system provide superior feeding results. The machine frame/table is mostly cast iron, with a heavy duty welded steel body.