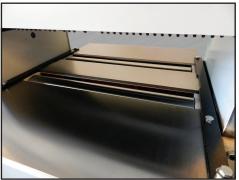

**IDLE BED ROLLS** 

Equipped with adjustable idle bed rollers which can be raised and lowered to facilitate in feeding difficult material. The rollers are directly opposed from the top driven feed rollers. The table surface is ground and polised to provide minimal friction.

TABLE & BED ROLL ADJUSTMENT
The idle bed rolls are conveniently adjusted from the front of the table. The eccentric cam allows you to raise and lower the bed rollers for optimum feeding results. A side handwheel adjusts the machine bed. The height is displayed by a ruler and indicator.