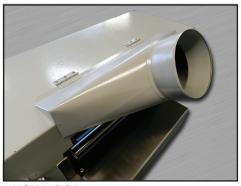

**DUST HOOD** 

An efficient 6" dust port removes wood chips to provide a clean working surface with superior finish results. The lid of the machine is lifted for changing knives and the dust port is hinged to it does not have to be removed during this process.