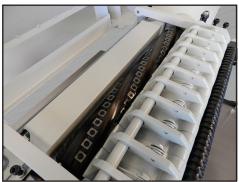

### 24" PLANER WITH SPIRAL CUTTERHEAD

SPIRAL INSERT KNIFE CUTTERHEAD The spiral insert knife cutterhead provides a smooth finish with a quiet cutting operation. 4-sided solid carbide insert knives can be easily rotated for a new sharp cutting surface.