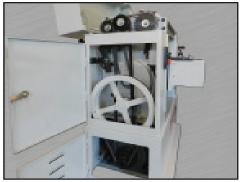

FEED MECHANISM & MACHINE FRAME Equipped with two feed speeds which are easily accessed through the side doors. A powerful chain feed system provide superior feeding results. The machine frame/table is mostly cast iron, with a heavy duty welded steel body.