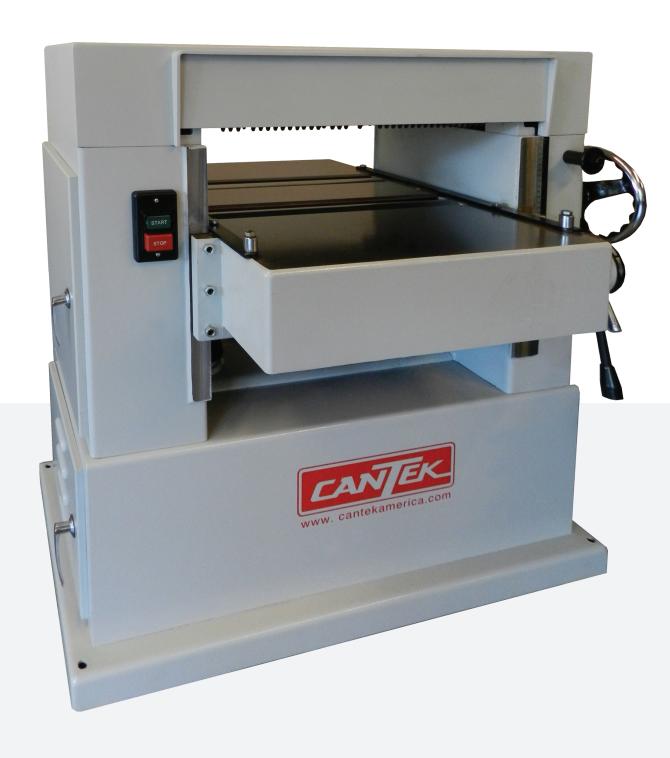

# P24HV 24" PLANER WITH SPIRAL CUTTERHEAD

# P24HV

### 24" PLANER WITH SPIRAL CUTTERHEAD

SPIRAL INSERT KNIFE CUTTERHEAD The spiral insert knife cutterhead provides a smooth finish with a quiet cutting operation. 4-sided solid carbide insert knives can be easily rotated for a new sharp cutting surface.