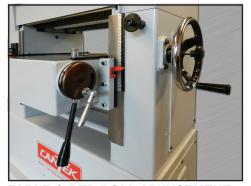

TABLE & BED ROLL ADJUSTMENT
The idle hed rolls are conveniently adjusted.

The idle bed rolls are conveniently adjusted from the front of the table. The eccentric cam allows you to raise and lower the bed rollers for optimum feeding results. A side handwheel adjusts the machine bed. The height is displayed by a ruler and indicator.