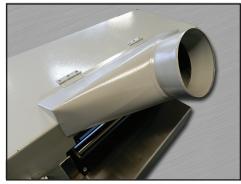

**DUST HOOD** 

An efficient 6" dust port removes wood chips to provide a clean working surface with superior finish results. The lid of the machine is lifted for changing knives and the dust port is hinged to it does not have to be removed during this process.