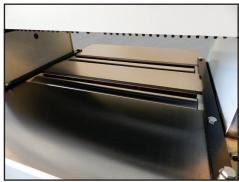

**IDLE BED ROLLS** 

Equipped with adjustable idle bed rollers which can be raised and lowered to facilitate in feeding difficult material. The rollers are directly opposed from the top driven feed rollers. The table surface is ground and polised to provide minimal friction.

TABLE & BED ROLL ADJUSTMENT
The idle hed rolls are conveniently adjusted.

The idle bed rolls are conveniently adjusted from the front of the table. The eccentric cam allows you to raise and lower the bed rollers for optimum feeding results. A side handwheel adjusts the machine bed. The height is displayed by a ruler and indicator.