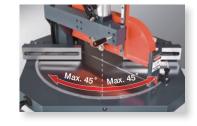

## **FEATURES**

- · Designed for High speed, accuracy and production
- · Specially designed rotary table allows angular cutting quick and easy
- · The clamping mechanism is mounted with linear guide ways
- The rotary table can be swiveled to right and left with 45° (Max. 60°) angle.
  This allows for angular cutting.
- The table is equipped with a lock pin, allowing the table to fast lock position at 45° (60°).
- · Table surface is precision ground.
- The clamping mechanism is driven by an air cylinder in combination with the use of linear guide ways, which ensure fast and smooth clamping motions.
- Infeed and outfeed fence surfaces are precision ground.
- Equipped with an anti-bump rubber stop to prevent serious bumping of clamp.
- Available in 230 / 460 / 575 V electrics

## **SPECIFICATIONS**

| Cutting capacity (Thickness x Width) | +45° (60°) ~ 0° ~ -45° (60°)                |
|--------------------------------------|---------------------------------------------|
| Cycle speed                          | 30~45 cuts/min                              |
| Saw blade size (optional)            | 20"                                         |
| Saw arbor diameter                   | 1"                                          |
| Saw blade speed                      | 3100 rpm                                    |
| Dust exhaust diameter                | Ø4" x (2)                                   |
| Motor                                | 7.5 HP                                      |
| Table size                           | 36.2" x 24.8" (920 x 630 mm)                |
| Net weight                           | 1190 lbs (540 kg)                           |
| Gross weight                         | 1455 lbs (660 kg)                           |
| Packing dimensions (L x W x H)       | 50.4" x 43.3" x 63" (1280 x 1100 x 1600 mm) |
|                                      |                                             |