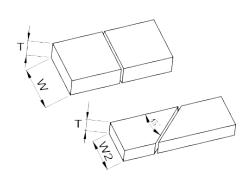

## PNEUMATIC CUT-OFF SAW WITH ROTARY TABLE

| T (Thickness) |       | W2 (45° Bevel) |       |
|---------------|-------|----------------|-------|
| mm            | inch  | mm             | inch  |
| 25 mm         | 0.98" | 200 mm         | 7.87" |
| 50 mm         | 1.97" | 190 mm         | 7.48" |
| 75 mm         | 2.95" | 175 mm         | 6.90" |
| 100 mm        | 3.94" | 100 mm         | 3.93" |
| 125 mm        | 4.92" | 125 mm         | 4.92" |
| 150 mm        | 5.9"  | 85 mm          | 3.35" |