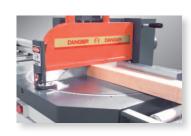

## **FEATURES**

- · Designed for High speed, accuracy and production
- · Specially designed rotary table allows angular cutting quick and easy
- · The clamping mechanism is mounted with linear guide ways
- The rotary table can be swiveled to right and left with 45° (Max. 60°) angle.
  This allows for angular cutting.
- The table is equipped with a lock pin, allowing the table to fast lock position at 45° (60°).
- · Table surface is precision ground.
- The clamping mechanism is driven by an air cylinder in combination with the use of linear guide ways, which ensure fast and smooth clamping motions.
- Infeed and outfeed fence surfaces are precision ground.
- Equipped with an anti-bump rubber stop to prevent serious bumping of clamp.
- Available in 230 / 460 / 575 V electrics