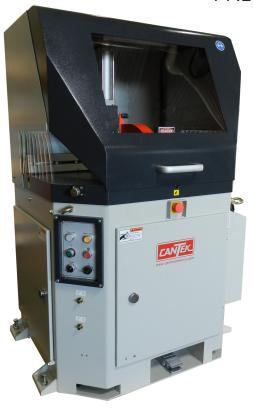

## PCM-508

## PNEUMATIC CUT-OFF SAW WITH ROTARY TABLE

| T (Thickness) |       | W2 (45° Bevel) |       |
|---------------|-------|----------------|-------|
| mm            | inch  | mm             | inch  |
| 25 mm         | 0.98" | 200 mm         | 7.87" |
| 50 mm         | 1.97" | 190 mm         | 7.48" |
| 75 mm         | 2.95" | 175 mm         | 6.90" |
| 100 mm        | 3.94" | 100 mm         | 3.93" |
| 125 mm        | 4.92" | 125 mm         | 4.92" |
| 150 mm        | 5.9"  | 85 mm          | 3.35" |