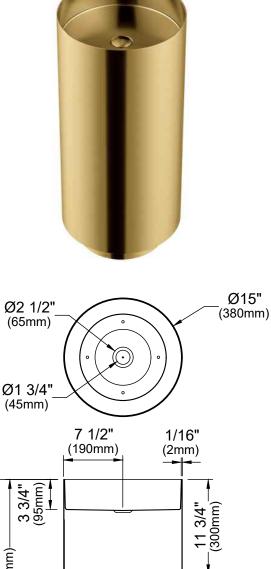

Shown in Gold

| Series               | Cinox                 |
|----------------------|-----------------------|
| Material             | T-304 Stainless Steel |
| Installation Type    | Free-standing         |
| Configuration/Style  | Pedestal              |
| Finish               | Brushed               |
| Overall Dimensions   | Ø15" x 32 5/8"        |
| Bowl Dimensions      | Ø14 3/4" x 3 3/4"     |
| Drain Size           | 1 3/4"                |
| Template Included    | No                    |
| Clips Included       | No                    |
| Accessories Included | Pop-up drain - PU25   |
| Resistant to         | Stains, heat          |
| Drain Location       | Center                |