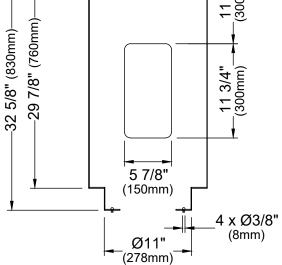

Shown in Gold

| Series               | Cinox                 |
|----------------------|-----------------------|
| Material             | T-304 Stainless Steel |
| Installation Type    | Free-standing         |
| Configuration/Style  | Pedestal              |
| Finish               | Brushed               |
| Overall Dimensions   | Ø15" x 32 5/8"        |
| Bowl Dimensions      | Ø14 3/4" x 3 3/4"     |
| Drain Size           | 1 3/4"                |
| Template Included    | No                    |
| Clips Included       | No                    |
| Accessories Included | Pop-up drain - PU25   |
| Resistant to         | Stains, heat          |
| Drain Location       | Center                |