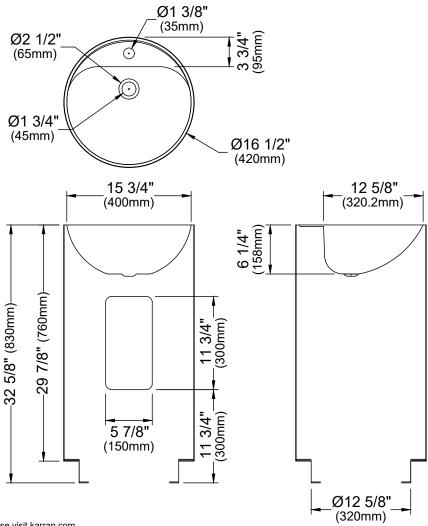

Model: CCP400

Shown in Stainless Steel

| Series               | Cinox                      |
|----------------------|----------------------------|
| Material             | T-304 Stainless Steel      |
| Installation Type    | Free-standing              |
| Configuration/Style  | Pedestal                   |
| Finish               | Brushed                    |
| Overall Dimensions   | Ø16 1/2" x 32 5/8"         |
| Bowl Dimensions      | 15 3/4" x 12 5/8" x 6 1/4" |
| Drain Size           | 1 3/4"                     |
| Template Included    | No                         |
| Clips Included       | No                         |
| Accessories Included | Pop-up drain - PU25        |
| Resistant to         | Stains, heat               |
| Drain Location       | Rear                       |