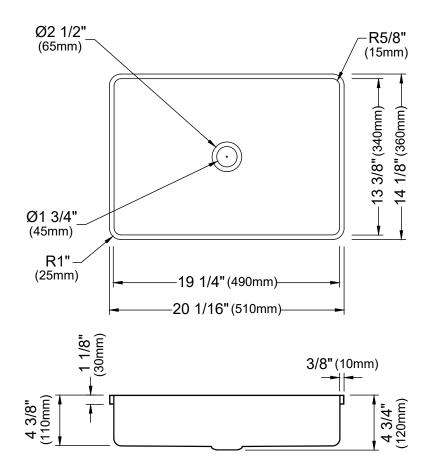

Shown in Stainless Steel

| Series               | Cinox                       |
|----------------------|-----------------------------|
| Material             | T-304 Stainless Steel       |
| Installation Type    | Drop-in                     |
| Configuration/Style  | Basin                       |
| Finish               | Brushed                     |
| Overall Dimensions   | 20 1/16" x 14 1/8" x 4 3/4" |
| Bowl Dimensions      | 19 1/4" x 13 3/8" x 4 3/8"  |
| Drain Size           | 1 3/4"                      |
| Template Included    | No                          |
| Clips Included       | No                          |
| Accessories Included | Pop-up drain - PU25         |
| Resistant to         | Stains, heat                |
| Drain Location       | Center                      |