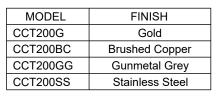

Shown in Stainless Steel

| Series               | Cinox                       |
|----------------------|-----------------------------|
| Material             | T-304 Stainless Steel       |
| Installation Type    | Drop-in                     |
| Configuration/Style  | Basin                       |
| Finish               | Brushed                     |
| Overall Dimensions   | 20 1/16" x 14 1/8" x 4 3/4" |
| Bowl Dimensions      | 19 1/4" x 13 3/8" x 4 3/8"  |
| Drain Size           | 1 3/4"                      |
| Template Included    | No                          |
| Clips Included       | No                          |
| Accessories Included | Pop-up drain - PU25         |
| Resistant to         | Stains, heat                |
| Drain Location       | Center                      |