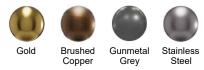

Shown in Stainless Steel

| Series               | Cinox                       |
|----------------------|-----------------------------|
| Material             | T-304 Stainless Steel       |
| Installation Type    | Drop-in                     |
| Configuration/Style  | Basin                       |
| Finish               | Brushed                     |
| Overall Dimensions   | 20 1/16" x 14 1/8" x 4 3/4" |
| Bowl Dimensions      | 19 1/4" x 13 3/8" x 4 3/8"  |
| Drain Size           | 1 3/4"                      |
| Template Included    | No                          |
| Clips Included       | No                          |
| Accessories Included | Pop-up drain - PU25         |
| Resistant to         | Stains, heat                |
| Drain Location       | Center                      |