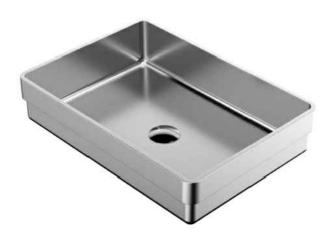

Shown in Stainless Steel

| Series               | Cinox                       |
|----------------------|-----------------------------|
| Material             | T-304 Stainless Steel       |
| Installation Type    | Drop-in                     |
| Configuration/Style  | Basin                       |
| Finish               | Brushed                     |
| Overall Dimensions   | 20 1/16" x 14 1/8" x 4 3/4" |
| Bowl Dimensions      | 19 1/4" x 13 3/8" x 4 3/8"  |
| Drain Size           | 1 3/4"                      |
| Template Included    | No                          |
| Clips Included       | No                          |
| Accessories Included | Pop-up drain - PU25         |
| Resistant to         | Stains, heat                |
| Drain Location       | Center                      |