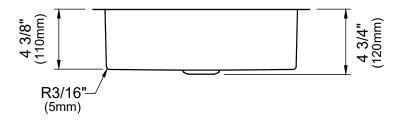

## Model: CCU100

Shown in Brushed Copper

| Series               | Cinox                 |
|----------------------|-----------------------|
| Material             | T-304 Stainless Steel |
| Installation Type    | Undermount            |
| Configuration/Style  | Basin                 |
| Finish               | Brushed               |
| Overall Dimensions   | Ø15 3/4" x 4 3/4"     |
| Bowl Dimensions      | Ø14" x 4 3/8"         |
| Drain Size           | 1 3/4"                |
| Template Included    | Yes                   |
| Clips Included       | No                    |
| Accessories Included | Pop-up drain - PU25   |
| Resistant to         | Stains, heat          |
| Drain Location       | Center                |