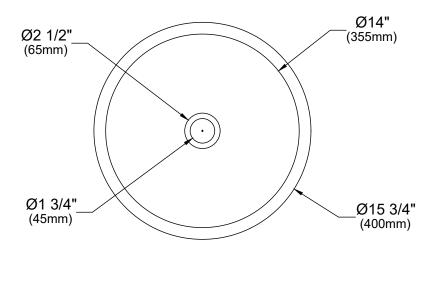

## Model: CCU100

Shown in Brushed Copper

| Series               | Cinox                 |
|----------------------|-----------------------|
| Material             | T-304 Stainless Steel |
| Installation Type    | Undermount            |
| Configuration/Style  | Basin                 |
| Finish               | Brushed               |
| Overall Dimensions   | Ø15 3/4" x 4 3/4"     |
| Bowl Dimensions      | Ø14" x 4 3/8"         |
| Drain Size           | 1 3/4"                |
| Template Included    | Yes                   |
| Clips Included       | No                    |
| Accessories Included | Pop-up drain - PU25   |
| Resistant to         | Stains, heat          |
| Drain Location       | Center                |