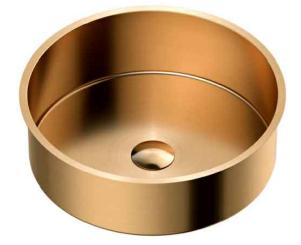

## Model: CCU100

Shown in Brushed Copper

| Series               | Cinox                 |
|----------------------|-----------------------|
| Material             | T-304 Stainless Steel |
| Installation Type    | Undermount            |
| Configuration/Style  | Basin                 |
| Finish               | Brushed               |
| Overall Dimensions   | Ø15 3/4" x 4 3/4"     |
| Bowl Dimensions      | Ø14" x 4 3/8"         |
| Drain Size           | 1 3/4"                |
| Template Included    | Yes                   |
| Clips Included       | No                    |
| Accessories Included | Pop-up drain - PU25   |
| Resistant to         | Stains, heat          |
| Drain Location       | Center                |