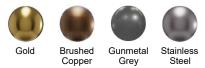

## Model: CCU100

Shown in Brushed Copper

| Series               | Cinox                 |
|----------------------|-----------------------|
| Material             | T-304 Stainless Steel |
| Installation Type    | Undermount            |
| Configuration/Style  | Basin                 |
| Finish               | Brushed               |
| Overall Dimensions   | Ø15 3/4" x 4 3/4"     |
| Bowl Dimensions      | Ø14" x 4 3/8"         |
| Drain Size           | 1 3/4"                |
| Template Included    | Yes                   |
| Clips Included       | No                    |
| Accessories Included | Pop-up drain - PU25   |
| Resistant to         | Stains, heat          |
| Drain Location       | Center                |