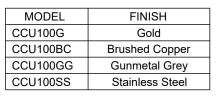

## Model: CCU100

Shown in Brushed Copper

| Series               | Cinox                 |
|----------------------|-----------------------|
| Material             | T-304 Stainless Steel |
| Installation Type    | Undermount            |
| Configuration/Style  | Basin                 |
| Finish               | Brushed               |
| Overall Dimensions   | Ø15 3/4" x 4 3/4"     |
| Bowl Dimensions      | Ø14" x 4 3/8"         |
| Drain Size           | 1 3/4"                |
| Template Included    | Yes                   |
| Clips Included       | No                    |
| Accessories Included | Pop-up drain - PU25   |
| Resistant to         | Stains, heat          |
| Drain Location       | Center                |