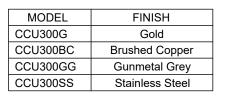

## Model: CCU300

Shown in Brushed Copper

| Series               | Cinox                  |
|----------------------|------------------------|
| Material             | T-304 Stainless Steel  |
| Installation Type    | Undermount             |
| Configuration/Style  | Basin                  |
| Finish               | Brushed                |
| Overall Dimensions   | 21 5/8" x 15" x 5 1/2" |
| Bowl Dimensions      | 19 5/8" x 13" x 5 1/8" |
| Drain Size           | 1 3/4"                 |
| Template Included    | Yes                    |
| Clips Included       | No                     |
| Accessories Included | Pop-up drain - PU25    |
| Resistant to         | Stains, heat           |
| Drain Location       | Center                 |