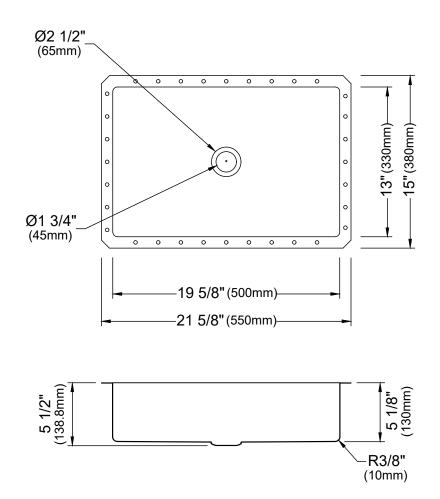

## Model: CCU300

Shown in Brushed Copper

| Series               | Cinox                  |
|----------------------|------------------------|
| Material             | T-304 Stainless Steel  |
| Installation Type    | Undermount             |
| Configuration/Style  | Basin                  |
| Finish               | Brushed                |
| Overall Dimensions   | 21 5/8" x 15" x 5 1/2" |
| Bowl Dimensions      | 19 5/8" x 13" x 5 1/8" |
| Drain Size           | 1 3/4"                 |
| Template Included    | Yes                    |
| Clips Included       | No                     |
| Accessories Included | Pop-up drain - PU25    |
| Resistant to         | Stains, heat           |
| Drain Location       | Center                 |