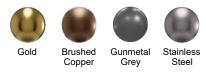

## Model: CCU300

Shown in Brushed Copper

| Series               | Cinox                  |
|----------------------|------------------------|
| Material             | T-304 Stainless Steel  |
| Installation Type    | Undermount             |
| Configuration/Style  | Basin                  |
| Finish               | Brushed                |
| Overall Dimensions   | 21 5/8" x 15" x 5 1/2" |
| Bowl Dimensions      | 19 5/8" x 13" x 5 1/8" |
| Drain Size           | 1 3/4"                 |
| Template Included    | Yes                    |
| Clips Included       | No                     |
| Accessories Included | Pop-up drain - PU25    |
| Resistant to         | Stains, heat           |
| Drain Location       | Center                 |