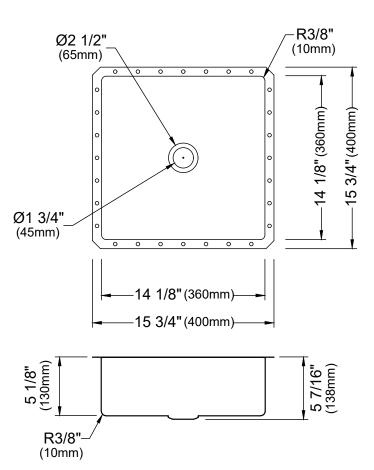

## Model: CCU500

Shown in Stainless Steel

| Series               | Cinox                       |
|----------------------|-----------------------------|
| Material             | T-304 Stainless Steel       |
| Installation Type    | Undermount                  |
| Configuration/Style  | Basin                       |
| Finish               | Brushed                     |
| Overall Dimensions   | 15 3/4" x 15 3/4" x 5 7/16" |
| Bowl Dimensions      | 14 1/8" x 14 1/8" x 5 1/8"  |
| Drain Size           | 1 3/4"                      |
| Template Included    | Yes                         |
| Clips Included       | No                          |
| Accessories Included | Pop-up drain - PU25         |
| Resistant to         | Stains, heat                |
| Drain Location       | Center                      |