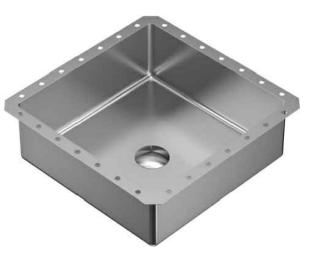

## Model: CCU500

Shown in Stainless Steel

| Series               | Cinox                       |
|----------------------|-----------------------------|
| Material             | T-304 Stainless Steel       |
| Installation Type    | Undermount                  |
| Configuration/Style  | Basin                       |
| Finish               | Brushed                     |
| Overall Dimensions   | 15 3/4" x 15 3/4" x 5 7/16" |
| Bowl Dimensions      | 14 1/8" x 14 1/8" x 5 1/8"  |
| Drain Size           | 1 3/4"                      |
| Template Included    | Yes                         |
| Clips Included       | No                          |
| Accessories Included | Pop-up drain - PU25         |
| Resistant to         | Stains, heat                |
| Drain Location       | Center                      |