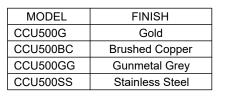

## Model: CCU500

Shown in Stainless Steel

| Series               | Cinox                       |
|----------------------|-----------------------------|
| Material             | T-304 Stainless Steel       |
| Installation Type    | Undermount                  |
| Configuration/Style  | Basin                       |
| Finish               | Brushed                     |
| Overall Dimensions   | 15 3/4" x 15 3/4" x 5 7/16" |
| Bowl Dimensions      | 14 1/8" x 14 1/8" x 5 1/8"  |
| Drain Size           | 1 3/4"                      |
| Template Included    | Yes                         |
| Clips Included       | No                          |
| Accessories Included | Pop-up drain - PU25         |
| Resistant to         | Stains, heat                |
| Drain Location       | Center                      |