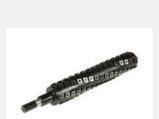

#### Compact and economically priced 24" planer with spiral cutterhead.

The Cantek P24HV 24" Planer has a cast iron table and head assembly with robust welded steel frame results in superior planing finish due to greatly reduced vibration. The spiral insert knife cutterhead runs extremely guiet and the solid carbide inserts provide a smooth finish and have a long life. When one edge gets dull simply rotate the knife 90 degrees for a new cutting edge. Knives can be rotated four times before needing to be replaced.

### **Key Advantages.**

- · Spiral Insert Knife Cutterhead with replaceable carbide insert knives for long life and smooth cutting action (132 inserts, 14mmx14mmx2mm)
- Sectional chip breakers
- Serrated sectional infeed roll conforms to material which is not yet flat
- Anti-kickback fingers for safe operation
- 2-feed speeds
- Double bed rolls which are conveniently adjusted from the front of the machine to assist with planing difficult to feed material
- · Side handwheel with linear scale for table adjustment
- Polyurethane outfeed roll which will not mark your material after it has been planed
- Flip open top lid with limit switch for safe & convenient changing of the insert knives