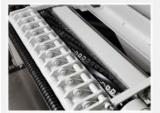

#### Compact and economically priced 24" planer with spiral cutterhead.

The Cantek P24HV 24" Planer has a cast iron table and head assembly with robust welded steel frame results in superior planing finish due to greatly reduced vibration. The spiral insert knife cutterhead runs extremely guiet and the solid carbide inserts provide a smooth finish and have a long life. When one edge gets dull simply rotate the knife 90 degrees for a new cutting edge. Knives can be rotated four times before needing to be replaced.

### **Key Advantages.**

- · Spiral Insert Knife Cutterhead with replaceable carbide insert knives for long life and smooth cutting action (132 inserts, 14mmx14mmx2mm)
- Sectional chip breakers
- Serrated sectional infeed roll conforms to material which is not yet flat
- Anti-kickback fingers for safe operation
- 2-feed speeds
- Double bed rolls which are conveniently adjusted from the front of the machine to assist with planing difficult to feed material
- · Side handwheel with linear scale for table adjustment
- Polyurethane outfeed roll which will not mark your material after it has been planed
- Flip open top lid with limit switch for safe & convenient changing of the insert knives