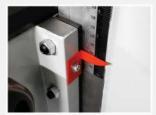

Quick adjust to table rolls

Table adjustment indicator

Sectional chipbreakers

Double bed rolls

Spiral insert knife cutterhead

6" dust port

Feed mechanism and machine frame

Cutterhead

### **Key Advantages.**

- · Spiral Insert Knife Cutterhead with replaceable carbide insert knives for long life and smooth cutting action (132 inserts, 14mmx14mmx2mm)
- Sectional chip breakers
- Serrated sectional infeed roll conforms to material which is not yet flat
- Anti-kickback fingers for safe operation
- 2-feed speeds
- Double bed rolls which are conveniently adjusted from the front of the machine to assist with planing difficult to feed material
- · Side handwheel with linear scale for table adjustment
- Polyurethane outfeed roll which will not mark your material after it has been planed
- Flip open top lid with limit switch for safe & convenient changing of the insert knives