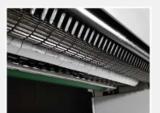

Quick adjust to table rolls

Table adjustment indicator

Sectional chipbreakers

Double bed rolls

Spiral insert knife cutterhead

6" dust port

Feed mechanism and machine frame

Cutterhead

### **Key Advantages.**

- · Spiral Insert Knife Cutterhead with replaceable carbide insert knives for long life and smooth cutting action (132 inserts, 14mmx14mmx2mm)
- Sectional chip breakers
- Serrated sectional infeed roll conforms to material which is not yet flat
- Anti-kickback fingers for safe operation
- 2-feed speeds
- Double bed rolls which are conveniently adjusted from the front of the machine to assist with planing difficult to feed material
- · Side handwheel with linear scale for table adjustment
- Polyurethane outfeed roll which will not mark your material after it has been planed
- Flip open top lid with limit switch for safe & convenient changing of the insert knives