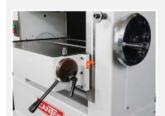

### **Key Advantages.**

- · Spiral Insert Knife Cutterhead with replaceable carbide insert knives for long life and smooth cutting action (132 inserts, 14mmx14mmx2mm)
- Sectional chip breakers
- Serrated sectional infeed roll conforms to material which is not yet flat
- Anti-kickback fingers for safe operation
- 2-feed speeds
- Double bed rolls which are conveniently adjusted from the front of the machine to assist with planing difficult to feed material
- · Side handwheel with linear scale for table adjustment
- Polyurethane outfeed roll which will not mark your material after it has been planed
- Flip open top lid with limit switch for safe & convenient changing of the insert knives