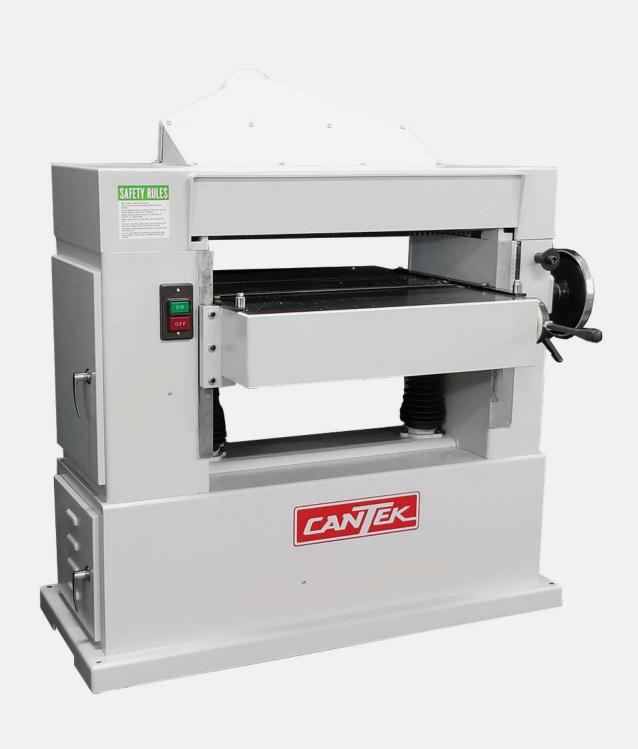

#### Compact and economically priced 24" planer with spiral cutterhead.

The Cantek P24HV 24" Planer has a cast iron table and head assembly with robust welded steel frame results in superior planing finish due to greatly reduced vibration. The spiral insert knife cutterhead runs extremely guiet and the solid carbide inserts provide a smooth finish and have a long life. When one edge gets dull simply rotate the knife 90 degrees for a new cutting edge. Knives can be rotated four times before needing to be replaced.

Quick adjust to table rolls

Table adjustment indicator

Sectional chipbreakers

Double bed rolls

Spiral insert knife cutterhead

6" dust port

Feed mechanism and machine frame

Cutterhead

### **Key Advantages.**

- · Spiral Insert Knife Cutterhead with replaceable carbide insert knives for long life and smooth cutting action (132 inserts, 14mmx14mmx2mm)
- Sectional chip breakers
- Serrated sectional infeed roll conforms to material which is not yet flat
- Anti-kickback fingers for safe operation
- 2-feed speeds
- Double bed rolls which are conveniently adjusted from the front of the machine to assist with planing difficult to feed material
- · Side handwheel with linear scale for table adjustment
- Polyurethane outfeed roll which will not mark your material after it has been planed
- Flip open top lid with limit switch for safe & convenient changing of the insert knives